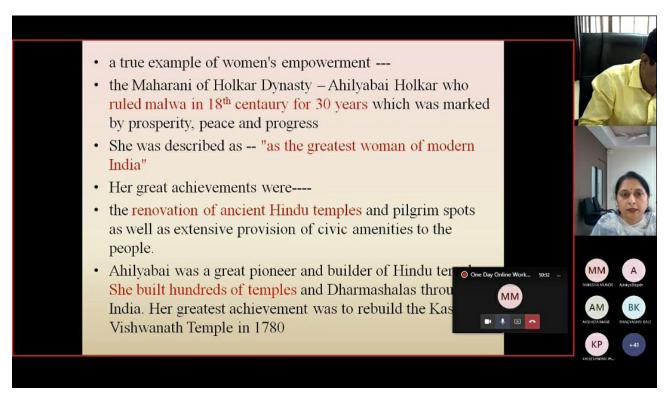

े.

दयानंद येथील विज्ञान 'महिला महाविद्यालयात विषयावर सक्षमीकरण' या दिवसीय ऑनलाईन एक कार्यशाळेचे आयोजन करण्यात

होते.त्यावेळी आले त्या प्रमुख पाहणे व साधन व्यक्ती बोलत होत्या याप्रसंगी म्हणन महाविद्यालयाचे प्राचार्य डॉ. जयप्रकाश टरगड उपप्राचार्य डॉ. सिद्धेश्वर बेल्लाळे,रसायनशास्त्र विभाग प्रमाख डॉ.युवराज सारणीकर,कार्यशाळा समन्वयक प्रा.बी.एस.काळे यांची प्रमुख उपस्थिती होती.

अध्यक्षीय समारोप करताना उपप्राचार्य डॉ.एस.एस. बेल्लाळे यांनी स्त्री ही सुष्टीची निर्मिती आहे, त्यांचा सर्वानीच आदर केला पाहिजे असे ते म्हणा-कार्यशाळेचे प्रास्ताविक ले. व प्रमुख पाहुण्यांचा परिचय प्रा.एम.पी.मुंडे यांनी केले तर स्त्रसंचालन प्रा.अक्षता माने योंनी केले. प्रा.बी. एम.काळे यांनी आभार मानले. सदरिल

(पान ४ वर..)>



DayanandScienceCollege,Latur. "Women Empowerment" EventsorganizedduringtheAcademicyear2021-22





Screenshot of Online Webinar on 'Women Empowerment'



## **Report of Workshop**

As per the MOU in between Dayanand Science College, Latur organized a Oneday workshop on "Women Empowerment" on Oct.  $30^{th}$ ,2021 at 1.00 pm for M.Sc. & B.Sc. students .

In this workshop ,Dr. poonam Nathani , Principal of Dayanand Law College,Latur delivered his speech on Women Empowerment . In this workshop about 62 students and other staff members were actively participted and they aquire knowledge about women's rights . They get to know about various Laws which could be very helpful in their life.

For this workshop our college Vice-principal Dr. S. S. Bellale acted as a president and given a knowledgeable presidential speech. All departmental members also participated to run smooth and effective wo