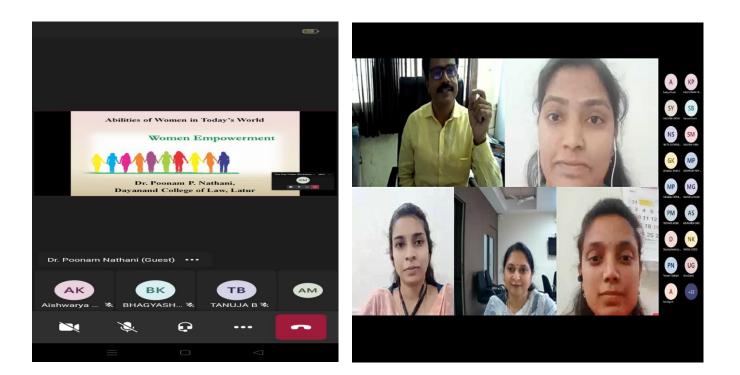

(पान ४ वर..)>

DayanandScienceCollege,Latur. "Women Empowerment" EventsorganizedduringtheAcademicyear2021-22

Screenshot of Online Webinar on 'Women Empowerment'

## **Report of Workshop**

As per the MOU in between Dayanand Science College, Latur organized a Oneday workshop on "Women Empowerment" on Oct.  $30^{th}$ ,2021 at 1.00 pm for M.Sc. & B.Sc. students .

In this workshop ,Dr. poonam Nathani , Principal of Dayanand Law College,Latur delivered his speech on Women Empowerment . In this workshop about 62 students and other staff members were actively participted and they aquire knowledge about women's rights . They get to know about various Laws which could be very helpful in their life.