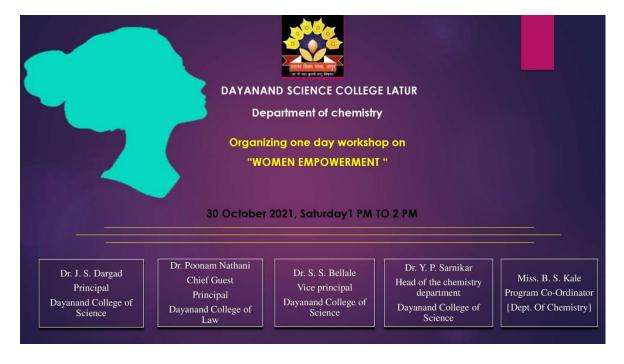

### DayanandScienceCollege,Latur. "Women Empowerment"

EventsorganizedduringtheAcademicyear2021-22

Dayanang Science College, Latur. "Women Empowerment" Events organized during the Academic year 2021-22 1. One day workshop on "Women Empowerment" Chemistry 2. Name of the Department 3. Complete name/ title of the Activity : one day workshop on Women Empowerment : 30.10.2021 -One day 4. Dates or Duration (from-----to) : ,Dayanand Science College, Latur Venue of the Event 5. : Dayanand Law College, Latur 6. Sponsor/Collaborations (if any) : College 7. Level of the event (encircle) 8. Beneficiaries / participants (Type/number, etc.): All Teaching ,Non-teaching staff and Students. No. of Participants = 62 9. Other major staff / student / Institution involved in the organization of the activity: > Resource person : Dr. Poonam Nathani 10. Any other information / comment / qualitative remarks: > Good response from all the students 11. Photographs (with captions) submitted (number): 07 12. Evidences produced (Invitations Letters /Attendance/News paper Cuttings/ Summery Report) 13. Name and signature of Programme Coordinator: Miss. B.S. Kale **Outcomes-**1)The teaching, non-teaching staff and students get to know about boosting the status of women through literacy, education, training . 2) They are aware about the Laws for women. 3)They get to know how to build up self esteem in themselves and others.

## **Report of Workshop**

As per the MOU in between Dayanand Science College, Latur organized a Oneday workshop on "Women Empowerment" on Oct.  $30^{th}$ ,2021 at 1.00 pm for M.Sc. & B.Sc. students .

In this workshop ,Dr. poonam Nathani , Principal of Dayanand Law College,Latur delivered his speech on Women Empowerment . In this workshop about 62 students and other staff members were actively participted and they aquire knowledge about women's rights . They get to know about various Laws which could be very helpful in their life.

For this workshop our college Vice-principal Dr. S. S. Bellale acted as a president and given a knowledgeable presidential speech. All departmental members also participated to run smooth and effective workshop. The workshop was conclude at 02.30 pm with the vote of thanks.