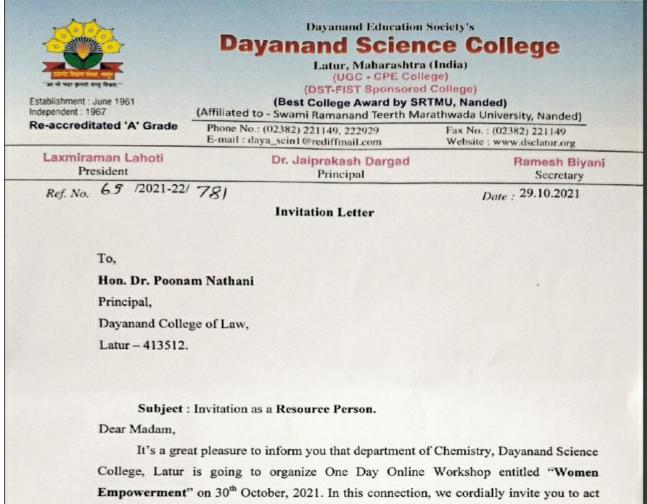

# DayanandScienceCollege,Latur.

"Women Empowerment"

EventsorganizedduringtheAcademicyear2021-22

as a **Resource Person** for this workshop and grace the occasion. We look forward to hear your positive confirmation of this invitation.

0

Vice - Principal