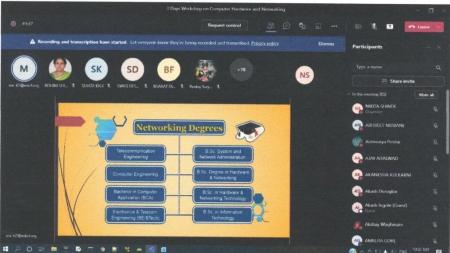

On 1st day of Workshop on "Computer Hardware and Networking" Resource Person Miss MeeraMusaneis Guilding Students about Hardware Networking Career and Jobs in Hardware Networking Field.

On 1st day of Workshop on "Computer Hardware and Networking" Resource Person Miss MeeraMusane is Guilding Students about Hardware Networking advance Certifications Courses and Networking degrees.