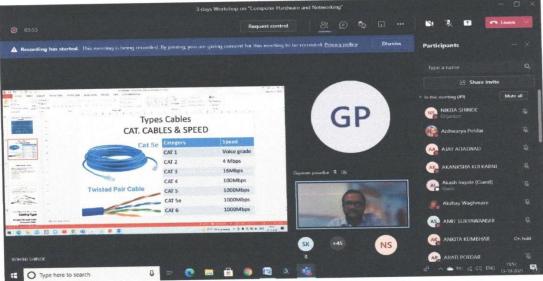

On 3<sup>rd</sup> day of Workshop on "Computer Hardware and Networking" Resource Person Mr. gajananPasarkar is Taking Practical Session on Types of Cables to Students.

On 3<sup>rd</sup> day of Workshop on "Computer Hardware and Networking" Resource Person Mr. gajananPasarkar is Taking Practical Session on Transmission Media (Co-axial Cable, Twisted Pair Cable, Fiber optic Cable) in detail to Students.