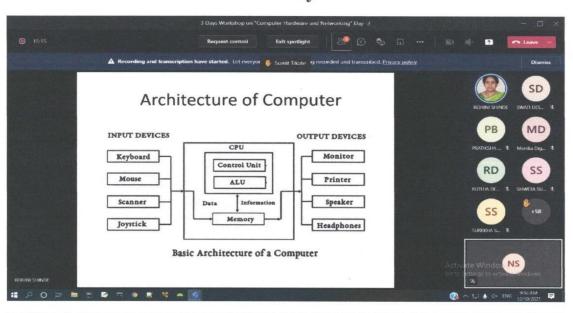

### 2<sup>nd</sup> Day

On 2<sup>nd</sup> day of Workshop on "Computer Hardware and Networking" Resource Person Mr. gajananPasarkar is Taking Practical Session onBasic Architecture of computer and Motherboard & it's Components to Students.