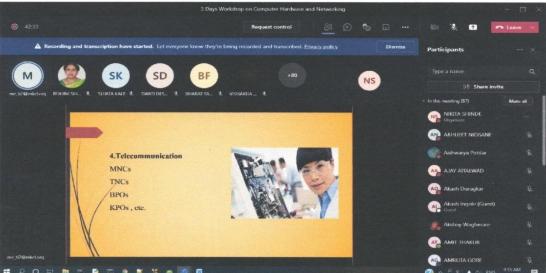

On Second & Third Day of Workshop Resource person gave the Theoretical as well as practical Session on Hardware & Networking. He also touched upon Motherboard and its components, Transmission media, Storage media (RAM, ROM & its Types) as practically. There was an interactive question and answer session following the presentation and the programme came to an end with the proposal of vote of thanks by Miss. S.T. Chikrale & Mr. M. B. Sugare faculty of computer science department.

3<sup>rd</sup> day

On 3<sup>rd</sup> day of Workshop on "Computer Hardware and Networking" Resource Person Mr. gajananPasarkar is Taking Practical Session on Transmission Media (Co-axial Cable, Twisted Pair Cable, Fiber optic Cable) to Students.

On 3<sup>rd</sup> day of Workshop on "Computer Hardware and Networking" Resource Person Mr. gajananPasarkar is Taking Practical Session on Types of Cables to Students.

On 3<sup>rd</sup> day of Workshop on "Computer Hardware and Networking" Resource Person Mr. gajananPasarkar is Taking Practical Session on Transmission Media (Co-axial Cable, Twisted Pair Cable, Fiber optic Cable) in detail to Students.