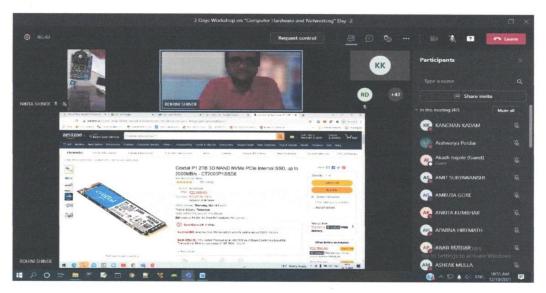

On Second & Third Day of Workshop Resource person gave the Theoretical as well as practical Session on Hardware & Networking. He also touched upon Motherboard and its components, Transmission media, Storage media (RAM, ROM & its Types) as practically. There was an interactive question and answer session following the presentation and the programme came to an end with the proposal of vote of thanks by Miss. S.T. Chikrale & Mr. M. B. Sugare faculty of computer science department.

On  $2^{nd}$  day of Workshop on "Computer Hardware and Networking" Resource Person Mr. gajananPasarkar is Taking Practical Session on Storage Media (RAM, ROM), Motherboard & it's Components to Students.