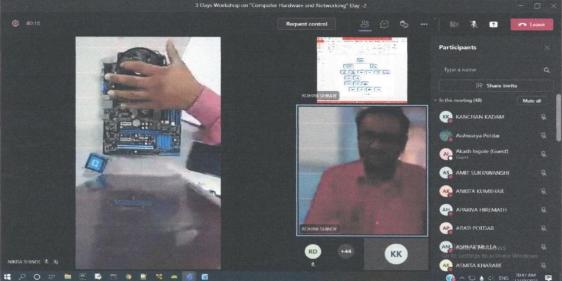

On Second & Third Day of Workshop Resource person gave the Theoretical as well as practical Session on Hardware & Networking. He also touched upon Motherboard and its components, Transmission media, Storage media (RAM, ROM & its Types) as practically. There was an interactive question and answer session following the presentation and the programme came to an end with the proposal of vote of thanks by Miss. S.T. Chikrale & Mr. M. B. Sugare faculty of computer science department.

### 2<sup>nd</sup> Day

On 2<sup>nd</sup> day of Workshop on "Computer Hardware and Networking" Resource Person Mr. gajananPasarkar is Taking Practical Session onBasic Architecture of computer and Motherboard & it's Components to Students.