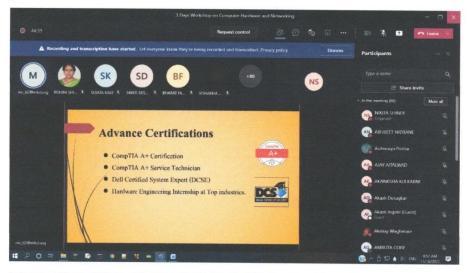

On The First Day of Workshop Resource person gave presentation on the introduction of the subject, its Importance, Advance Certification Courses For hardware and Networking, Future Jobs on Computer Hardware and Networking.

On 1st day of Workshop on "Computer Hardware and Networking" Resource Person Miss MeeraMusaneis Guilding Students about Hardware Networking Career and Jobs in Hardware Networking Field.

On 1st day of Workshop on "Computer Hardware and Networking" Resource Person Miss MeeraMusane is Guilding Students about Hardware Networking advance Certifications Courses and Networking degrees.