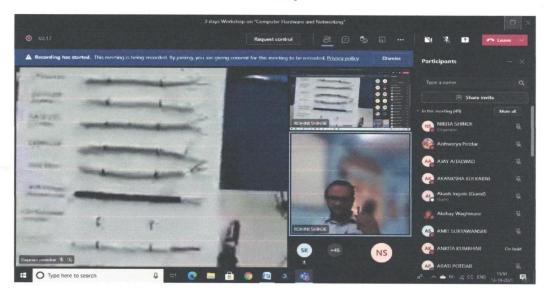

On Second & Third Day of Workshop Resource person gave the Theoretical as well as practical Session on Hardware & Networking. He also touched upon Motherboard and its components, Transmission media, Storage media (RAM, ROM & its Types) as practically. There was an interactive question and answer session following the presentation and the programme came to an end with the proposal of vote of thanks by Miss. S.T. Chikrale & Mr. M. B. Sugare faculty of computer science department.

3<sup>rd</sup> day

On 3<sup>rd</sup> day of Workshop on "Computer Hardware and Networking" Resource Person Mr. gajananPasarkar is Taking Practical Session on Transmission Media (Co-axial Cable, Twisted Pair Cable, Fiber optic Cable) to Students.