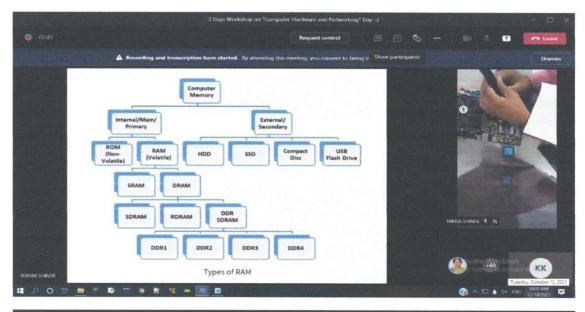

On  $2^{nd}$  day of Workshop on "Computer Hardware and Networking" Resource Person Mr. gajananPasarkar is Taking Practical Session on Storage Media (RAM, ROM), Motherboard & it's Components to Students.