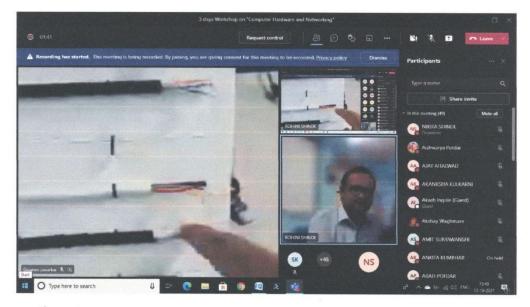

### Report On

Three days' Workshop on "Computer hardware and Networking" was organized by department of Computer Science held within 11<sup>th</sup> Oct 2021 to 13<sup>th</sup> Oct 2021. Miss. Meera Musane (Hardware and Networking Consultant, MKCL, Latur), is the resource person for 1<sup>st</sup> day of workshop & Mr. Gajanan Pasarkar (Director, Turbosoft Systems, Latur and Alumni of Dayanand Science College, Latur), is the Second resource person for 2<sup>nd</sup> & 3<sup>rd</sup> day of workshop. The president of this Workshop was Principal. Dr. J. S. Dargad and Vice Principal Dr. S. S. Bellale, HOD Dr. R. B. Shinde, Coordinator Mrs. S. A. Jaju, Miss. N.R. Shinde was the program Co-Ordinator of this Workshop. On the Workshop Miss N. R. Shinde gave the welcome address and Mr. V. G. Kulkarni & Miss. K. V. Kadam introduced the resource person to the Students. Around 125 students from B.Sc., B.Sc. (CS) FY, SY, TY, and M.Sc. (CS) FY, SY and faculty of the computer science department attended the program.

On Second & Third Day of Workshop Resource person gave the Theoretical as well as practical Session on Hardware & Networking. He also touched upon Motherboard and its components, Transmission media, Storage media (RAM, ROM & its Types) as practically. There was an interactive question and answer session following the presentation and the programme came to an end with the proposal of vote of thanks by Miss. S.T. Chikrale & Mr. M. B. Sugare faculty of computer science department.