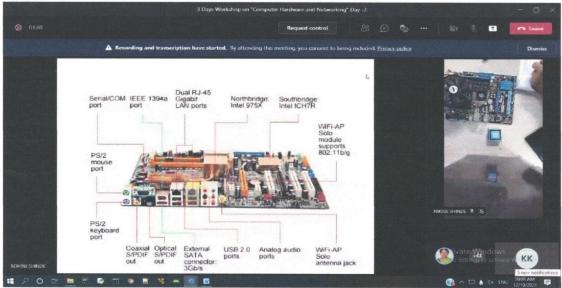

### 2<sup>nd</sup> Day

On 2<sup>nd</sup> day of Workshop on "Computer Hardware and Networking" Resource Person Mr. gajananPasarkar is Taking Practical Session onBasic Architecture of computer and Motherboard & it's Components to Students.