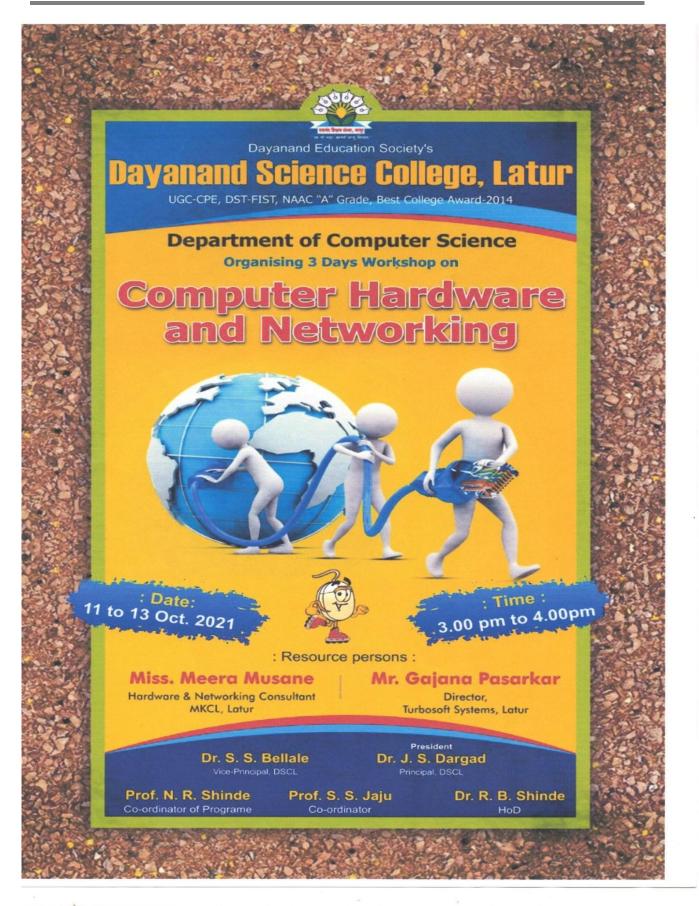

### 3 Days Workshop on "Computer Hardware and Networking" Resource Person: 1.Miss. Meera Musane 2. Mr. Gajanan Pasarkar

1. Name of the Department : Department of Computer Science

2. Complete name/ title of the Activity : 3 Days' Workshop on "Computer Hardware

and Networking"

3. Dates or Duration (from-----to) : 11th Oct 2021 to 13th Oct 2021

### Report On

Three days' Workshop on "Computer hardware and Networking" was organized by department of Computer Science held within 11<sup>th</sup> Oct 2021 to 13<sup>th</sup> Oct 2021. Miss. Meera Musane (Hardware and Networking Consultant, MKCL, Latur), is the resource person for 1<sup>st</sup> day of workshop & Mr. Gajanan Pasarkar (Director, Turbosoft Systems, Latur and Alumni of Dayanand Science College, Latur), is the Second resource person for 2<sup>nd</sup> & 3<sup>rd</sup> day of workshop. The president of this Workshop was Principal. Dr. J. S. Dargad and Vice Principal Dr. S. S. Bellale, HOD Dr. R. B. Shinde, Coordinator Mrs. S. A. Jaju, Miss. N.R. Shinde was the program Co-Ordinator of this Workshop. On the Workshop Miss N. R. Shinde gave the welcome address and Mr. V. G. Kulkarni & Miss. K. V. Kadam introduced the resource person to the Students. Around 125 students from B.Sc., B.Sc. (CS) FY, SY, TY, and M.Sc. (CS) FY, SY and faculty of the computer science department attended the program.

On The First Day of Workshop Resource person gave presentation on the introduction of the subject, its Importance, Advance Certification Courses For hardware and Networking, Future Jobs on Computer Hardware and Networking.

On Second & Third Day of Workshop Resource person gave the Theoretical as well as practical Session on Hardware & Networking. He also touched upon Motherboard and its components, Transmission media, Storage media (RAM, ROM & its Types) as practically. There was an interactive question and answer session following the presentation and the programme came to an end with the proposal of vote of thanks by Miss. S.T. Chikrale & Mr. M. B. Sugare faculty of computer science department.