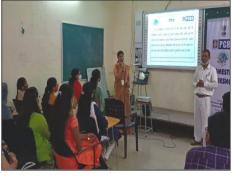

#### Workshop on "Domestic Workshop on Efficient Use of LPG & Fuel"

The event supported by Department of Biotechnology (DBT) as part innovative activity relating to online learning and research focusing activities by considering Covid-19 current pandemic situation.

#### **Aim & Objectives**

The main aim of the *Workshop* was to aware students and society about energy conservation.

The objective of this event was, in Higher education institutions have always focused on improving quality assurance; from regular student surveys, it can be noted that they repeatedly request more practical activities as part of their courses. The gap between some projects' implementation and current requirements for teaching and learning highlighted the need for a proper balance between curricular and extracurricular activities

Main Venue- Biotechnology Seminar Hall, DSCL Date: 23 November, 2021 Time: 3.00PM – 4:00 PM Participants- 50 students Guest: Mr. Kedar Khamitakr PCRA Faculty & Energy Auditor

The main subject of Mr. Kedar's talk was on the "Efficient Use of LPG & Fuel" by considering the sub discipline within biotechnology and microbiology. The students were briefed about basic rules to be followed towards power conservation and electrical safety. The students were given tips on proper operation of refrigerators, air conditioners, televisions, LPG, Fuel, household lighting and other household appliances. Also appealed to the students to stagger the use of water motors and other household equipments to reduce the peak hour.