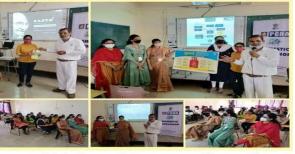

Main Venue- Biotechnology Seminar Hall, DSCL Date: 23 November, 2021 Time: 3.00PM – 4:00 PM Participants- 50 students Guest: Mr. Kedar Khamitakr PCRA Faculty & Energy Auditor

The main subject of Mr. Kedar's talk was on the "Efficient Use of LPG & Fuel" by considering the sub discipline within biotechnology and microbiology. The students were briefed about basic rules to be followed towards power conservation and electrical safety. The students were given tips on proper operation of refrigerators, air conditioners, televisions, LPG, Fuel, household lighting and other household appliances. Also appealed to the students to stagger the use of water motors and other household equipments to reduce the peak hour.

students to be aware of energy saving techniques and also sensitise their parents and peers on the need to conserve energy. Students should prevail upon their parents to go in only for household appliances which have been rated for energy efficiency. Use of standard equipment and quality wiring would greatly help improve energy efficiency.