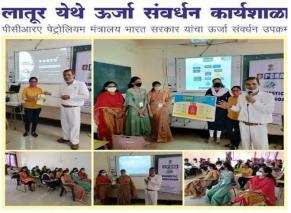

## Awareness creation in the employees / Students through webiner programs

Energy Saving Awareness Session by **Energy Experts** 

Sign board Display When NOT in use Pls switch OFF

लातूर ः (प्रतिनिधी) दि.२३ - पीसीआरए यांच्या वतीने लातूर येथे दयानंव विज्ञान महाविद्यालयात ऊर्जा संवर्धन कार्यशाळा घेण्यात आली. एनर्ज ऑडिटर बी के केदार यांनी उपस्थितांना मार्गदर्शन केले. कार्यक्रमाचे कोऑर्डिनेटर डॉ. कोमल गोमारे मॅडम यांनी ऊर्जा संवर्धन करणे आपले राष्ट्रीय कर्तव्य आहे सुरक्षित भविष्यासाठी ऊर्जेचा उपयोग कार्यक्षम कराव जगात ऊर्जा कमी होत चालली आहे ऊर्जा मौल्यवान आहे आणि ती वाय जाऊ देऊ नये व आपण सर्वांनी मिळून हे करु शकतो असे ते यावेळी म्हणाले. या कार्यशाळेत मायक्रो बॉयोलॉजीच्या विद्यार्थ्यांनी सहभाग घेतला Save a Million Units of Power Project 2021-2

लातूर : (प्रतिनिधी) दि.२३ - पीसीआरए यांच्या वतीने लातूर येथे दयानंद विज्ञान महाविद्यालयात ऊर्जा संवर्धन कार्यशाळा घेण्यात आली. एनर्ज ऑडिटर बी के केदार यांनी उपस्थितांना मार्गदर्शन केले. कार्यक्रमाचे कोऑर्डिनेटर डॉ. कोमल गोमारे मॅडम यांनी ऊर्जा संवर्धन करणे आपले राष्ट्रीय कर्तव्य आहे सुरक्षित भविष्यासाठी ऊर्जेचा उपयोग कार्यक्षम कराव जगात ऊर्जा कमी होत चालली आहे ऊर्जा मौल्यवान आहे आणि ती वाय जाऊ देऊ नये व आपण सर्वांनी मिळून हे करु शकतो असे ते यावेळ म्हणाले. या कार्यशाळेत मायक्रो बॉयोलॉर्जीच्या विद्यार्थ्यांनी सहमाग घेतला Save a Million Units of Power Project 2021-22