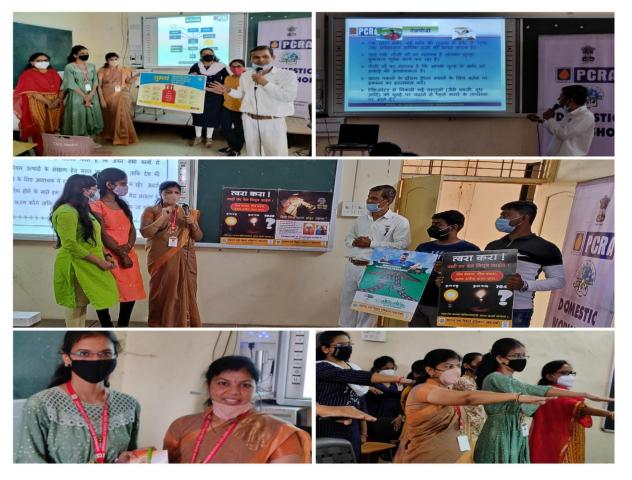

## Awareness creation in the employees / Students through webiner programs

Energy Saving Awareness Session by **Energy Experts** 

Sign board Display When NOT in use Pls switch OFF

लातूर ः (प्रतिनिधी) दि.२३ - पीसीआरए यांच्या वतीने लातूर येथे दयानंव विज्ञान महाविद्यालयात ऊर्जा संवर्धन कार्यशाळा घेण्यात आली. एनर्ज ऑडिटर बी के केदार यांनी उपस्थितांना मार्गदर्शन केले. कार्यक्रमाचे कोऑर्डिनेटर डॉ. कोमल गोमारे मॅडम यांनी ऊर्जा संवर्धन करणे आपले राष्ट्रीय कर्तव्य आहे सुरक्षित भविष्यासाठी ऊर्जेचा उपयोग कार्यक्षम कराव जगात ऊर्जा कमी होत चालली आहे ऊर्जा मौल्यवान आहे आणि ती वाय जाऊ देऊ नये व आपण सर्वांनी मिळून हे करु शकतो असे ते यावेळी म्हणाले. या कार्यशाळेत मायक्रो बॉयोलॉजीच्या विद्यार्थ्यांनी सहभाग घेतला Save a Million Units of Power Project 2021-2

#### Workshop on "Domestic Workshop on Efficient Use of LPG & Fuel"

The event supported by Department of Biotechnology (DBT) as part innovative activity relating to online learning and research focusing activities by considering Covid-19 current pandemic situation.

#### **Aim & Objectives**

The main aim of the *Workshop* was to aware students and society about energy conservation.

The objective of this event was, in Higher education institutions have always focused on improving quality assurance; from regular student surveys, it can be noted that they repeatedly request more practical activities as part of their courses. The gap between some projects' implementation and current requirements for teaching and learning highlighted the need for a proper balance between curricular and extracurricular activities

Main Venue- Biotechnology Seminar Hall, DSCL Date: 23 November, 2021 Time: 3.00PM – 4:00 PM Participants- 50 students Guest: Mr. Kedar Khamitakr PCRA Faculty & Energy Auditor

The main subject of Mr. Kedar's talk was on the "Efficient Use of LPG & Fuel" by considering the sub discipline within biotechnology and microbiology. The students were briefed about basic rules to be followed towards power conservation and electrical safety. The students were given tips on proper operation of refrigerators, air conditioners, televisions, LPG, Fuel, household lighting and other household appliances. Also appealed to the students to stagger the use of water motors and other household equipments to reduce the peak hour.

students to be aware of energy saving techniques and also sensitise their parents and peers on the need to conserve energy. Students should prevail upon their parents to go in only for household appliances which have been rated for energy efficiency. Use of standard equipment and quality wiring would greatly help improve energy efficiency.