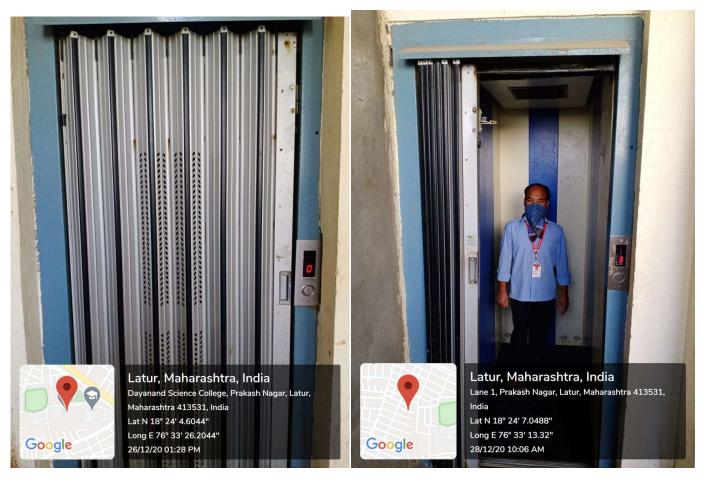

#### **BUILT ENVIRONMENT WITH RAMPS/LIFTS FOR EASY ACCESS TO CLASSROOMS**

FACILITY OF LIFT

RAMP'S