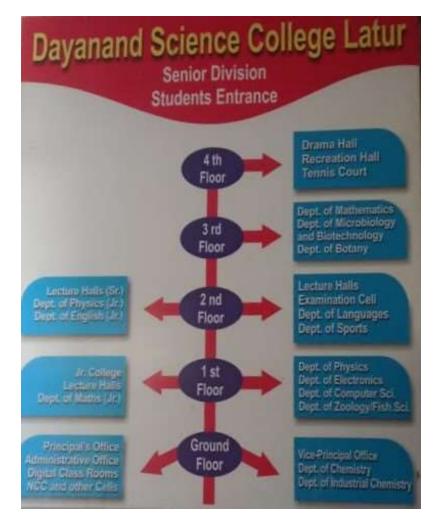

# SIGNAGE INCLUDING TACTILE PATH, LIGHTS, DISPLAY BOARDS AND SIGNPOSTS

#### **BOARD OF SIGNAGES SHOWING PATH TO VARIOUS DEPARTEMNTS**