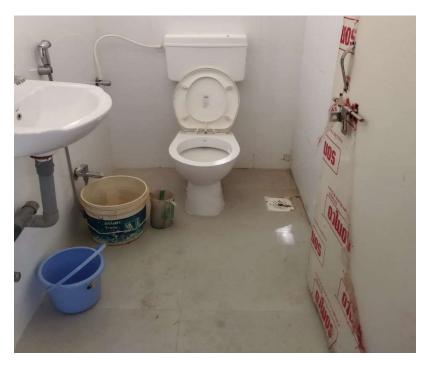

| not available in the campus.                   |                               |
|     | equipment                                          |                                                |                               |
| 5   | Provision for enquiry and information : Human      | College has enquiry section at entrance        |                               |
|     | assistance, reader, scribe, soft copies of reading | and also facilities such as reader, scribe     |                               |
|     | material, screen reading                           | also available in the campus.                  |                               |

#### **BUILT ENVIRONMENT WITH RAMPS/LIFTS FOR EASY ACCESS TO CLASSROOMS**



FACILITY OF LIFT



RAMP'S

### **DISABLED-FRIENDLY WASHROOMS**



**TOILET FACILITY FOR DIVYANGEN** 

# SIGNAGE INCLUDING TACTILE PATH, LIGHTS, DISPLAY BOARDS AND SIGNPOSTS



#### **BOARD OF SIGNAGES SHOWING PATH TO VARIOUS DEPARTEMNTS**

#### PROVISION FOR ENQUIRY AND INFORMATION: HUMAN ASSISTANCE, READER, SCRIBE, SOFT COPIES OF READING MATERIAL, SCREEN READING



**ENQUERY CENTER FOR DIVYANGEN**