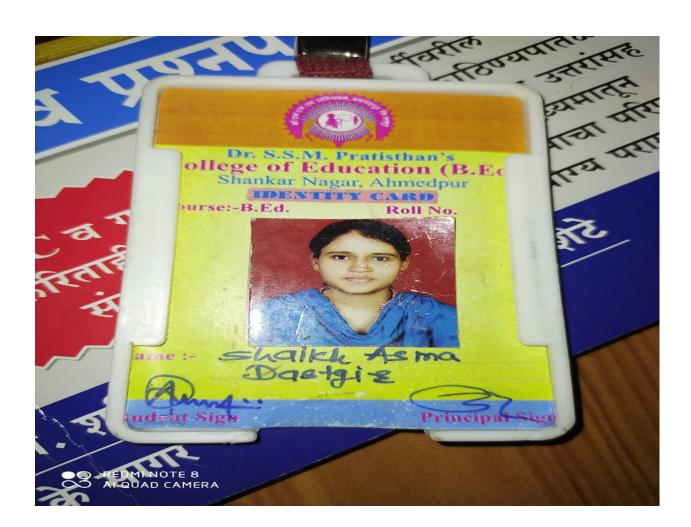

mmunicated to you in due course of time. Your parents/guardians may accompany you for the same.

The health check-up is scheduled to be conducted during the 2<sup>nd</sup> week of Sept 2020 at campus. You are required to furnish the Institute with details of any chronic or contagious illness that you may be suffering from at that time.

Once again, we welcome you to the Batch of 2020 - 2022 of MBA course. You are advised to contact the undersigned of your Institute in case you require any further clarifications / support.

Best Wishes,



Prof. Manish R. Mundada Founder President SBES

This letter of admission becomes valid subject to the satisfaction of eligibility of admission Conditions laid down by Savitribai Phule Pune University and DTE, Govt. of Maharashtra.



A2-MILIND10/12/2020





|                         | PG (ADMISSION R                  | ECEIPT)         | 200000000000000000000000000000000000000