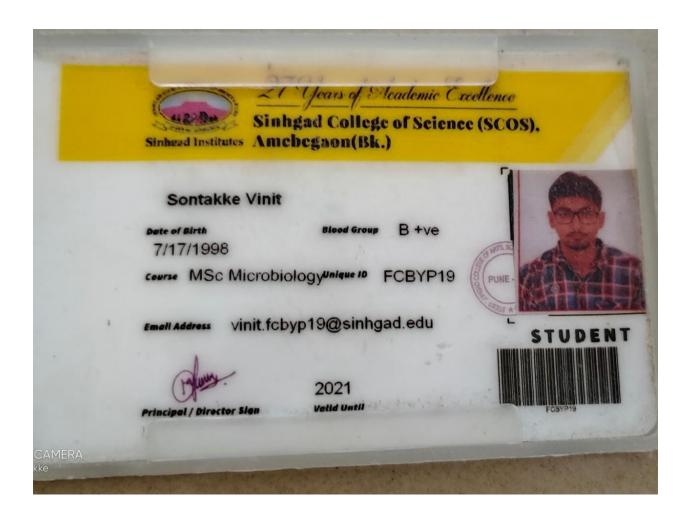

unicated to you in due course of time. Your parents/guardians may accompany you for the same.

The health check-up is scheduled to be conducted during the 2<sup>nd</sup> week of Sept 2020 at campus. You are required to furnish the Institute with details of any chronic or contagious illness that you may be suffering from at that time.

Once again, we welcome you to the Batch of 2020 - 2022 of MBA course. You are advised to contact the undersigned of your Institute in case you require any further clarifications / support.

Best Wishes,



Prof. Manish R. Mundada Founder President SBES

This letter of admission becomes valid subject to the satisfaction of eligibility of admission Conditions laid down by Savitribai Phule Pune University and DTE, Govt. of Maharashtra.



A2-MILIND10/12/2020





|                         | PG (ADMISSION R                  | ECEIPT)         | 200000000000000000000000000000000000000