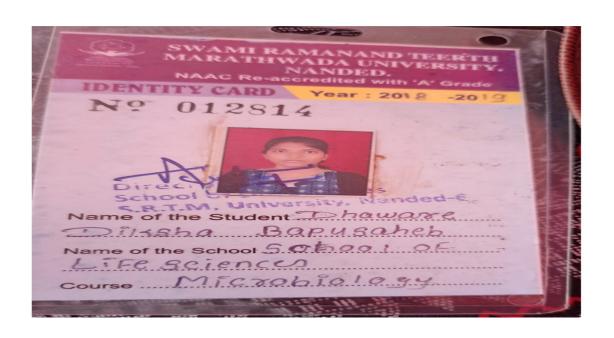

Sc. Microbiology |
| SHAIKH KARISHMA SALIMSAB     | B.Sc | Dayanand Science College, Latur | M.Sc. Biotecnology |
| SHAIKH NAGMA WAHID           | B.Sc | Dayanand Science College, Latur | M.Sc. Mathematics  |
| SHINDE MAYURI GANPATRAO      | B.Sc | Dayanand Science College, Latur | M.Sc. Physics      |
| SHINDE RUSHIKESH RAJESAHEB   | B.Sc | Dayanand Science College, Latur | M.Sc. Chemistry    |
| SURYAWANSHI KAVITA KASHINATH | B.Sc | Dayanand Science College, Latur | M.Sc. Chemistry    |
| KULKARNI SNEHA UMAKANT       | B.Sc | Dayanand Science Colleges, Latu | M. Sc C.S.         |
| ZADKE ATISH PARCHAND         | B.Sc | Dayanand Science College, Latur | M.Sc. Chemistry    |

Principal Principal Covenand Science Covenand Science Covenand Science Covenand Science Covenand Attil 413 53\*





| ISTOPATHOLOGY I              | GAIKWAD SIDHA  1905990008  Advance Diploma  TITLE OF | In Medical  | AMNINATIO    | N SUMMER                          |             |            |                                               |               |           |                               |
|------------------------------|------------------------------------------------------|-------------|--------------|-----------------------------------|-------------|------------|-----------------------------------------------|---------------|-----------|-------------------------------|
| ACTERIOLOGY, IM              | Advance Diploma                                      | in Medica   |              |                                   | 2020        | SEAT P     |