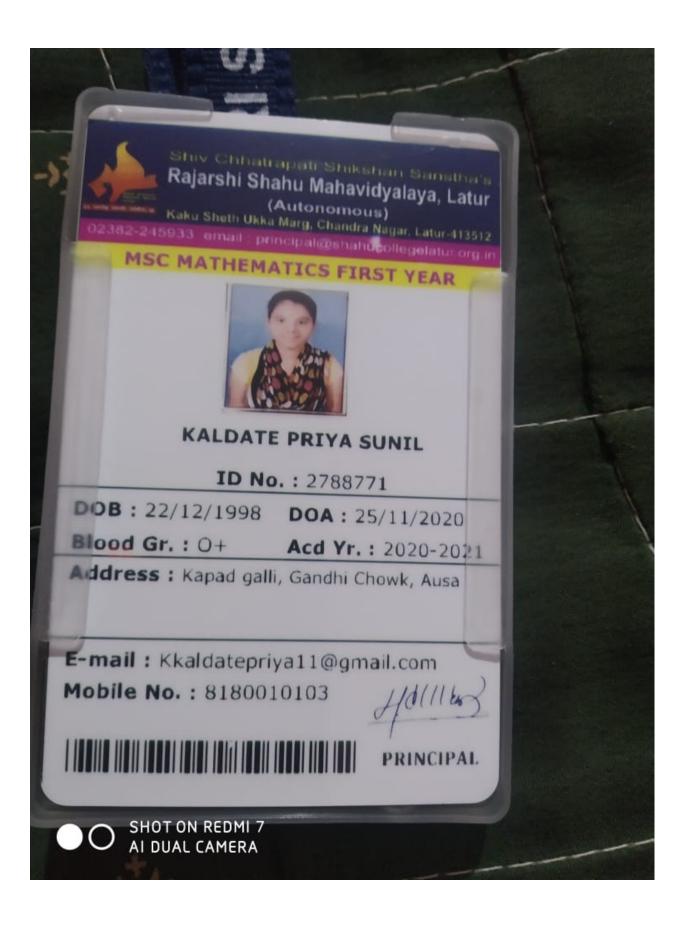

No : E057408

Name: INGLE A. R. MSC MICROBIOLOGY I YEAR

Particulars Admission Fees M.Sc.

Amount 4090.00

12

0

C

By Cash: Rupees Four Thousand and Ninety Only.(4090.00)

Total

Rupees Four Thousand and Ninety Only.

4090.00

Received

V.T.\_Hambarde



## **ORIGINAL**

SRTMUN/EPS/Acct./RB/2019/1,00,000

Website: www.srtmun.ac.in

# Swami Ramanand Teerth Marathwada University, \*Dnyanteerth" Vishnupuri, Nanded . MS (India)

Sr. No.: G 0043934

Tel. Nos. (02462) 229242, 43, 50, Fax: (02462) 229572

## Receipt

Date: 30-Dec-2020 12:30 PM

Receipt No: E057410

Name: INGLE A. R. MSC MICROBIOILOGY I YEAR

Particulars

1 2

Library Deposit Laboratory Deposit

Amount 200.00 500.00

By Cash: Rupees Seven Hundred Only.(700.00)

Total

Rupees Seven Hundred Only.

700.00

Received V.T.\_Hambarde







. No.

Shiv Chhatrapati Shikshan Sanstha's

# RAJARSHI SHAHU MAHAVIDYALAYA (AUTONOMOUS)

Opp. Central Bus Stand, Kaku Seth Ukka Marg, Chandra Nagar, Latur, Maharashtra

# PG (ADMISSION RECEIPT)

: RSML C2/PG/A/2020-2021/758

Adm. No.:69

Date: 22/12/2020

SS : MSC CHEMISTRY 1 SEMESTER

Student Id.: 2825052

egory : OPEN Section :

Fee Type : FP

: MR PATHAN MUDDASIR MUBEEN

Roll No :

| HE : MK FATHAN MODDASIK MOBEEN | Roll No .                 |           |
|--------------------------------|---------------------------|-----------|
| ceived the following           |                           | (₹)Amount |
| LEGE EXAM FEE                  | The second second         | 35.00     |
| IKHANA FEE                     |                           | 50.00     |
| LEGE GATHERING FEE