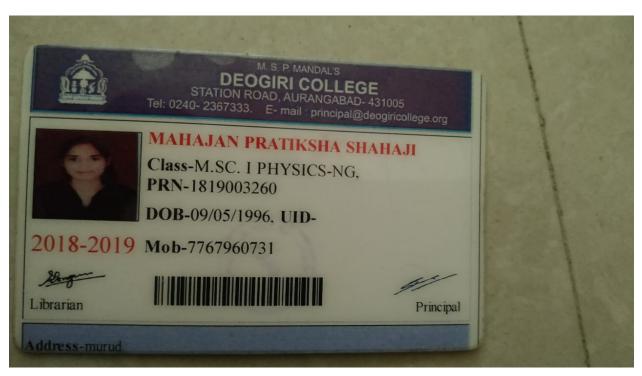

ION TO CYBER SECURITY - III
SKILL DEVELOPMENT - I
35 73 P 04 A+ 036 90 P 04 0 040 18 -18 P 01 A+ SKILL DEVELOPMENT - I
PHYUTBO1 NUCLEAR PHYSICS 40 34
PHYUTBO2 MATERIAL SCIENCE 37 37
PHYDP80S SPECIAL LAB COURSE II 41 41
PHYUPB06 PHYSICS LAB IV : PROJECT 42 43
PHYDT803/804 PHYSICS OF NANO MATERIALS 38 40 35 P 02 A+ 1 74 \* 04 A+ 036 74 = 04 A+ 036 82 \* 04 0 040 85 \* 05 0 050 78 + 04 A+ 036 PHYDT803/804 ATMOSPHERIC PHYSICS II 43 41 84 04 0 040 INTRODUCTION TO CYBER SECURITY - IV 18 - 18 01 A+ 1 SKILL DEVELOPMENT - II 35 - 35 02 A+ 1 SGPA: (1) 8.080(2) 8.400(3) 9.200(4) 9.520 TOTAL 100 0880 TOT.MARKS: 1773/2400 (73.88%) CGPA: 8.800 FINAL GRADE: A+



Medium of instruction: English

| - Not considered for calculation of final grade

**Board of Examinations & Evaluation** 

DATE: 12 NOV 2020









# SWAMI RAMANAND TEERTH MARATHWADA UNIVERSITY, NANDED. NAAC Re-accredited with 'A' Grade DENTITY CARD Year : 2019 -2020 014487

School S. R.

Name of the Student Pangay Sayali Mahavir Name of the School School o mathematica Course .. M . Sc and





### DR. BABASAHEB AMBEDKAR MARATHWADA UNIVERSITY

AURANGABAD - 431 004. Maharashtra State (INDIA)

Sr. No. : XIX 0937153

## Statement of Grade for Faculty of Science M.Sc. Botany (Fourth Semester) P-2016 Examination: Mar/Apr-2020





| Paper Code         | DEPOSITE PROPERTY OF STREET       | Paper Name                  | RATIONAL DISTRIBUTION | Credits              | Grade<br>Obtained | Grade<br>Points | Earned Gr<br>Points | Remark     |
|--------------------|-----------------------------------|-----------------------------|---------