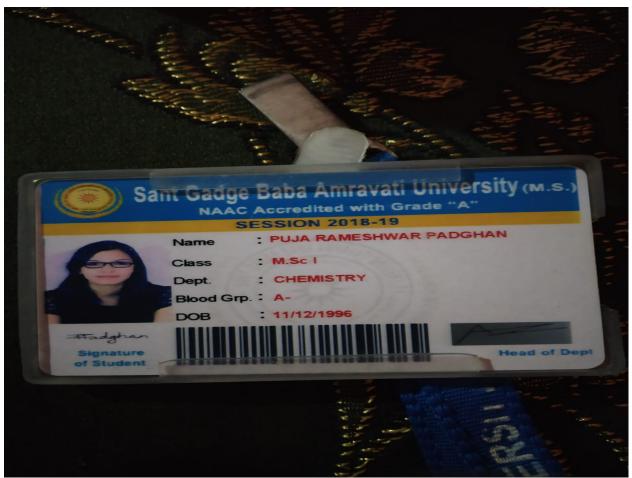

# 5.2.2 Average percentage of students progressing to higher education during the last five years

# 2020-21

Dayanand Science College Barshi Road, Latur – 413 512