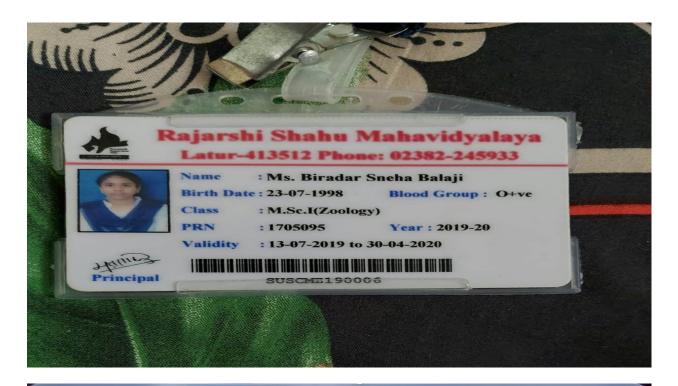

|            |
| 16.                   | Library Deposit                               |            |
| 17.                   | T & P Cell Fee TOTAL                          | 10000}     |
|                       |                                               | 110000     |
| Amount P              | s. Ten thoushand one                          |            |
| By cash /             | DD cash DD No Date                            |            |
| Drawn on              |                                               |            |
| Digini on             |                                               | but 3      |
| 176                   |                                               | Accountant |
| 2 3                   | Sign of Candidate                             |            |







10.

19, Late Prin. V. K. Joag Path, Pune 411001. Tel. 020 26169382

No-Grant

KHANDKE PRADNYA RAJKUMAR

2019-20



ORUGIONAL

Class: MSC ANAL CHEM - I

Studen Bign

Cathody See



## SWAMI RAMANAND TEERTH MARATHWADA UNIVERSITY. NANDED.

NAAC Re-accredited with 'A' Grade

TITY CARD Year: 2019 -2020

015569



Name of the Student Jadhav Eknath Narayan

Name of the School School of

Physical Science

Course MSC - PHISICS physics







Student Name: MAIND NILESH RAMDHAN

Course: M.Sc. Zoology (CBCS) Duration: 2 (Yrs)

Birth Date: 7/14/1997 B.G: Organ Donor:

Phone No: 9172242689 Mother's Name: SOJARBAI

Address: AT MAINDWADI POST DHARUR



#### SAIBALAJI EDUCATIONAL SOCIETY



## SAIBALAJI INTERNATIONAL INSTITUTE OF MANAGEMENT SCIENCES SBIIMS PUNE

Affiliated to Savitribai Phule Pune U