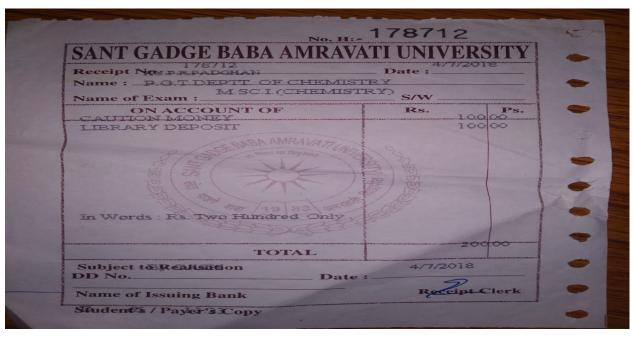

TO CYBER SECURITY - III
SKILL DEVELOPMENT - I
35 73 P 04 A+ 036 90 P 04 0 040 18 -18 P 01 A+ SKILL DEVELOPMENT - I
PHYUTBO1 NUCLEAR PHYSICS 40 34
PHYUTBO2 MATERIAL SCIENCE 37 37
PHYDP80S SPECIAL LAB COURSE II 41 41
PHYUPB06 PHYSICS LAB IV : PROJECT 42 43
PHYDT803/804 PHYSICS OF NANO MATERIALS 38 40 35 P 02 A+ 1 74 \* 04 A+ 036 74 = 04 A+ 036 82 \* 04 0 040 85 \* 05 0 050 78 + 04 A+ 036 PHYDT803/804 ATMOSPHERIC PHYSICS II 43 41 84 04 0 040 INTRODUCTION TO CYBER SECURITY - IV 18 - 18 01 A+ 1 SKILL DEVELOPMENT - II 35 - 35 02 A+ 1 SGPA: (1) 8.080(2) 8.400(3) 9.200(4) 9.520 TOTAL 100 0880 TOT.MARKS: 1773/2400 (73.88%) CGPA: 8.800 FINAL GRADE: A+



Medium of instruction: English

| - Not considered for calculation of final grade

**Board of Examinations & Evaluation** 

DATE: 12 NOV 2020









# SWAMI RAMANAND TEERTH MARATHWADA UNIVERSITY, NANDED. NAAC Re-accredited with 'A' Grade DENTITY CARD Year : 2019 -2020 014487

School S. R.

Name of the Student Pangay Sayali Mahavir Name of the School School o mathematica Course .. M . Sc and





### DR. BABASAHEB AMBEDKAR MARATHWADA UNIVERSITY

AURANGABAD - 431 004. Maharashtra State (INDIA)

Sr. No. : XIX 0937153

## Statement of Grade for Faculty of Science M.Sc. Botany (Fourth Semester) P-2016 Examination: Mar/Apr-2020





| Paper Code         | DEPOSITE PROPERTY OF STREET       | Paper Name                  | RATIONAL DISTRIBUTION | Credits              | Grade<br>Obtained | Grade<br>Points | Earned Gr<br>Points | Remark     |
|--------------------|-----------------------------------|-----------------------------|-------------