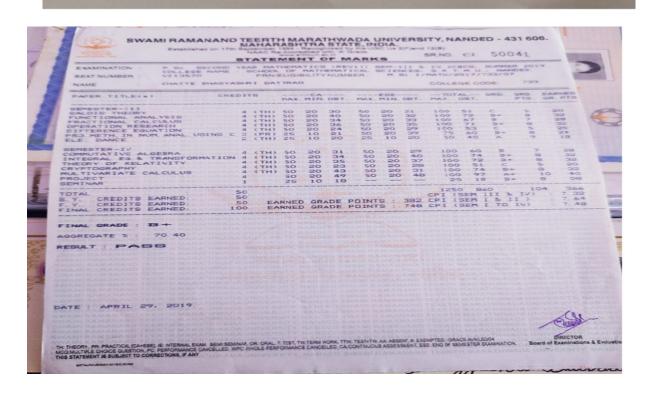

M.Sc. Microbiology |
| SHAIKH KARISHMA SALIMSAB     | B.Sc | Dayanand Science College, Latur | M.Sc. Biotecnology |
| SHAIKH NAGMA WAHID           | B.Sc | Dayanand Science College, Latur | M.Sc. Mathematics  |
| SHINDE MAYURI GANPATRAO      | B.Sc | Dayanand Science College, Latur | M.Sc. Physics      |
| SHINDE RUSHIKESH RAJESAHEB   | B.Sc | Dayanand Science College, Latur | M.Sc. Chemistry    |
| SURYAWANSHI KAVITA KASHINATH | B.Sc | Dayanand Science College, Latur | M.Sc. Chemistry    |
| KULKARNI SNEHA UMAKANT       | B.Sc | Dayanand Science Colleges, Latu | M. Sc C.S.         |
| ZADKE ATISH PARCHAND         | B.Sc | Dayanand Science College, Latur | M.Sc. Chemistry    |

Principal Principal Covenand Science Covenand Science Covenand Science Covenand Science Covenand Attil 413 53\*





| ISTOPATHOLOGY I              | GAIKWAD SIDHA  1905990008  Advance Diploma  TITLE OF | In Medical  | AMNINATIO    | N SUMMER                          |             |            |                                               |               |           |                               |
|------------------------------|------------------------------------------------------|-------------|--------------|-----------------------------------|-------------|------------|-----------------------------------------------|---------------|-----------|-------------------------------|
| ACTERIOLOGY, IM              | Advance Diploma                                      | in Medica   |              |                                   | 2020        | SEAT P     |