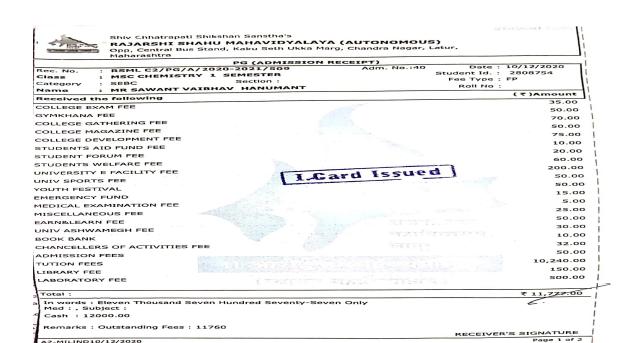

hedule which will be communicated to you in due course of time. Your parents/guardians may accompany you for the same.

The health check-up is scheduled to be conducted during the 2<sup>nd</sup> week of Sept 2020 at campus. You are required to furnish the Institute with details of any chronic or contagious illness that you may be suffering from at that time.

Once again, we welcome you to the Batch of 2020 - 2022 of MBA course. You are advised to contact the undersigned of your Institute in case you require any further clarifications / support.

Best Wishes,



Prof. Manish R. Mundada Founder President SBES

This letter of admission becomes valid subject to the satisfaction of eligibility of admission Conditions laid down by Savitribai Phule Pune University and DTE, Govt. of Maharashtra.



A2-MILIND10/12/2020





|                         | PG (ADMISSION R                  | ECEIPT)         | 200000000000000000000000000000000000000