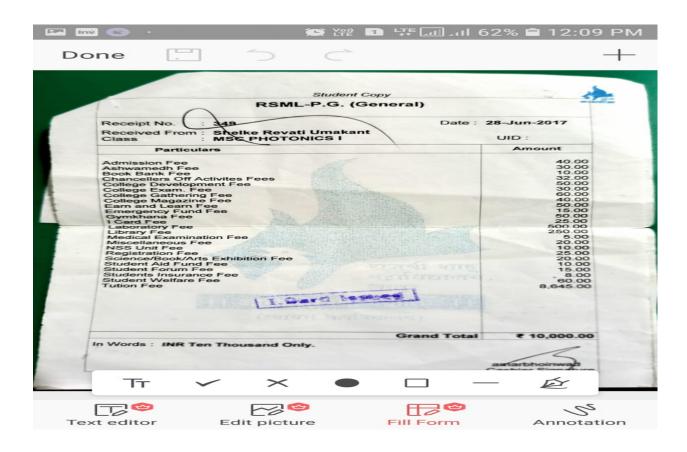

# **CENTRAL INSTITUTE OF PLASTICS**

PLOT NO.J-3/2 MIDC INDUSTRIAL AREA CHIKALTHANA AURANGABAD, AURANGABAD PIN 431006 , AURANGABAD-431006

Date: 08-Aug-2021

# e-Receipt for State Bank Collect Payment

| SBCollect<br>Reference<br>Number          | DUF5188239                |
|-------------------------------------------|---------------------------|
| Category                                  | SEMESTER FEE              |
| NAME OF<br>STUDENT                        | BIRADAR ASHITOSH KAMLAKAR |
| REGISTRATION<br>NUMBER                    | PPT40181                  |
| COURSE NAME                               | PGD-PPT                   |
| SEMESTER                                  | 1                         |
| MOBILE<br>NUMBER                          | 9561939601                |
| ADMISSION<br>YEAR                         | 2021-2022                 |
| SEMESTER<br>COURSE/TUITION<br>FEE         | 10000                     |
| EXAM FEES                                 | 0                         |
| ADMISSION<br>FEES                         | 0                         |
| ALUMNI FEES                               | 0                         |
| CAUTION<br>MONEY<br>DEPOSIT-<br>INSTITUTE | 0                         |