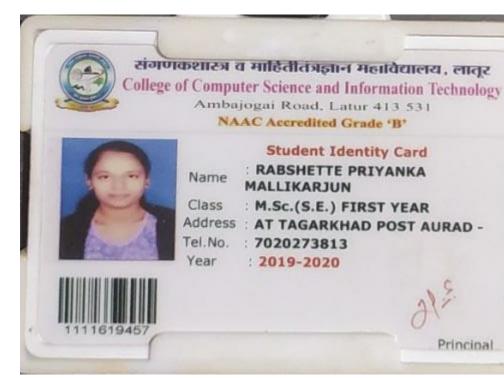

|      |









### Dayanand Science College Barshi Road, Latur - 413 512

## List of the students progressing to higher education in Dayanand Science College, Latur during the year 2018-19

| Name of student enrolling into higher education | Program<br>graduated from | Name of institution joined      | Name of programme admitted to |  |
|-------------------------------------------------|---------------------------|---------------------------------|-------------------------------|--|
| AGRAWAL SAKSHI MANOJ B.Sc                       |                           | Dayanand Science College, Latur | M.Sc. Physics                 |  |
| ARADLE SHITAL YOGIRAJ                           | B.Sc                      | Dayanand Science College, Latur | M.Sc. Chemistry               |  |
| BAJPAI AMRUTA NARAYANPR