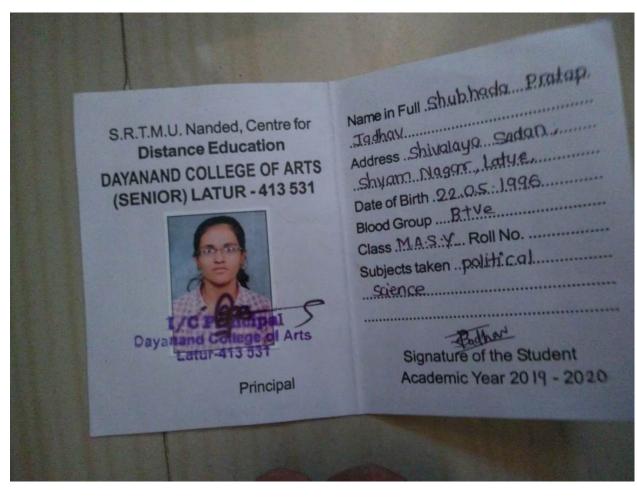

|

REDMI NOTE 5 PRO MI DUAL CAMERA



# DR. BABASAHEB AMBEDKAR MARATHWADA UNIVERSITY

AURANGABAD - 431 004. Maharashtra State (INDIA)

Sr. No. : XIX 0944439

### Statement of Grade for Faculty of Education B.Ed. First Year Examination: Mar/Apr-2020

Name: JADHAV BAJRANG SURESH (VIJAYA)

PRN: 2019015201106732

Seat Number: BED1611649

College: Mahananda College of Education, Osmanabad, Osmanabad (513)

Exam Center: OSMANABAD (604)



Abbreviations: Gr: Grade, SGPA: Semester Grade Point Average, CGPA: Cumulative Grade Point Average, EGP: Earned Grade Points, E: Exempted, C: Current Appearance, X: Past Performance, N: Not Exempted, UM: Unfair Means

Statement No: 10248982 Date: 14 Aug 2020

Director, Board of Examinations & Evaluation





ORIGINAL

SRTMUN/Acct./RB/Jan2017/97,000 Website: www.srtmun.ac.in

### Swami Ramanand Teerth Marathwada University

WAR 18: E 0073551

"Dnyanteerth" Vishnupuri, Nanded. MS (India)
Tel. Nos. (02462) 229242, 43.50, Fax: (02462) 229245, 229572

Receipt

Date: 14-Jul-2018 12:00 PM

Name : KHOSE SHERMAN RHALISAUER M.SC. MATH B VEAD

Sr.No

Particulars

Amount

By Cash:

Bunners Four Thousand and Finther Only (1989 188)

Total

Rupees Four Thousand and Eighly Only.

4000.00

Received

Lauman Hambarde



| MRJ MS. KENDRE SURAJ SHIVRAJ