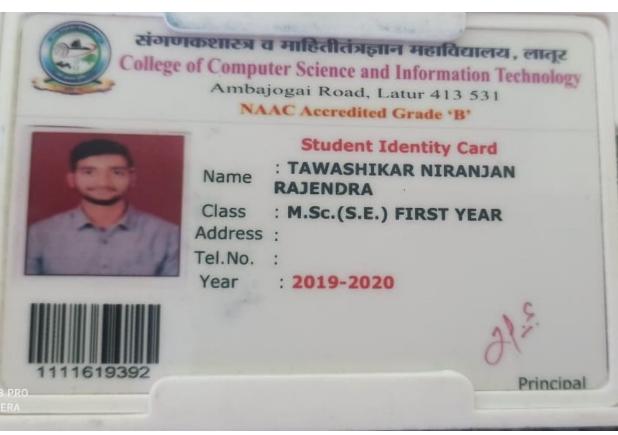

|      |









### Dayanand Science College Barshi Road, Latur - 413 512

## List of the students progressing to higher education in Dayanand Science College, Latur during the year 2018-19

| Name of student enrolling into higher education | Program<br>graduated from | Name of institution joined      | Name of programme admitted to |  |
|-------------------------------------------------|---------------------------|---------------------------------|-------------------------------|--|
| AGRAWAL SAKSHI MANOJ B.Sc                       |                           | Dayanand Science College, Latur | M.Sc. Physics                 |  |
| ARADLE SHITAL YOGIRAJ                           | B.Sc                      | Dayanand Science College, Latur | M.Sc. Chemistry               |  |
| BAJPAI AMRUTA NARAYANPRAS