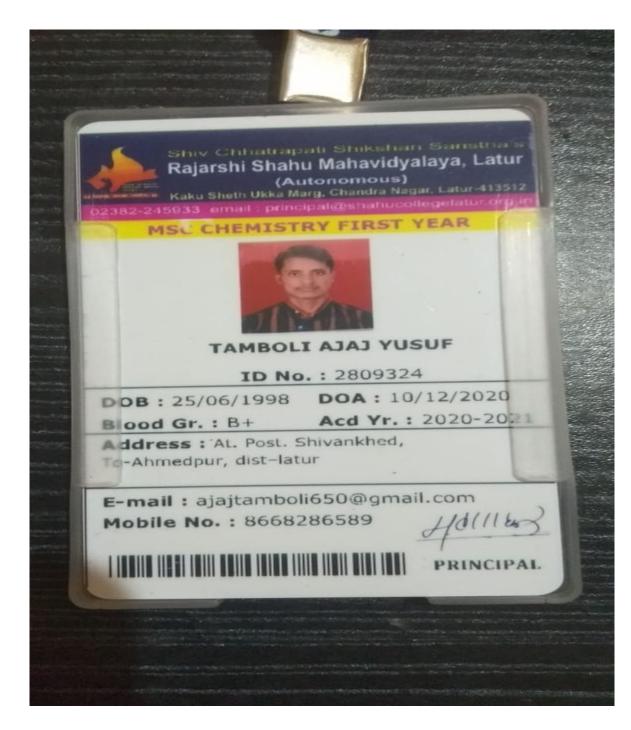

|      |









### Dayanand Science College Barshi Road, Latur - 413 512

## List of the students progressing to higher education in Dayanand Science College, Latur during the year 2018-19

| Name of student enrolling into higher education | Program<br>graduated from | Name of institution joined      | Name of programme admitted to |  |
|-------------------------------------------------|---------------------------|---------------------------------|-------------------------------|--|
| AGRAWAL SAKSHI MANOJ B.Sc                       |                           | Dayanand Science College, Latur | M.Sc. Physics                 |  |
| ARADLE SHITAL YOGIRAJ                           | B.Sc                      | Dayanand Science College, Latur | M.Sc. Chemistry               |  |
| BAJPAI AMRUTA NARAY