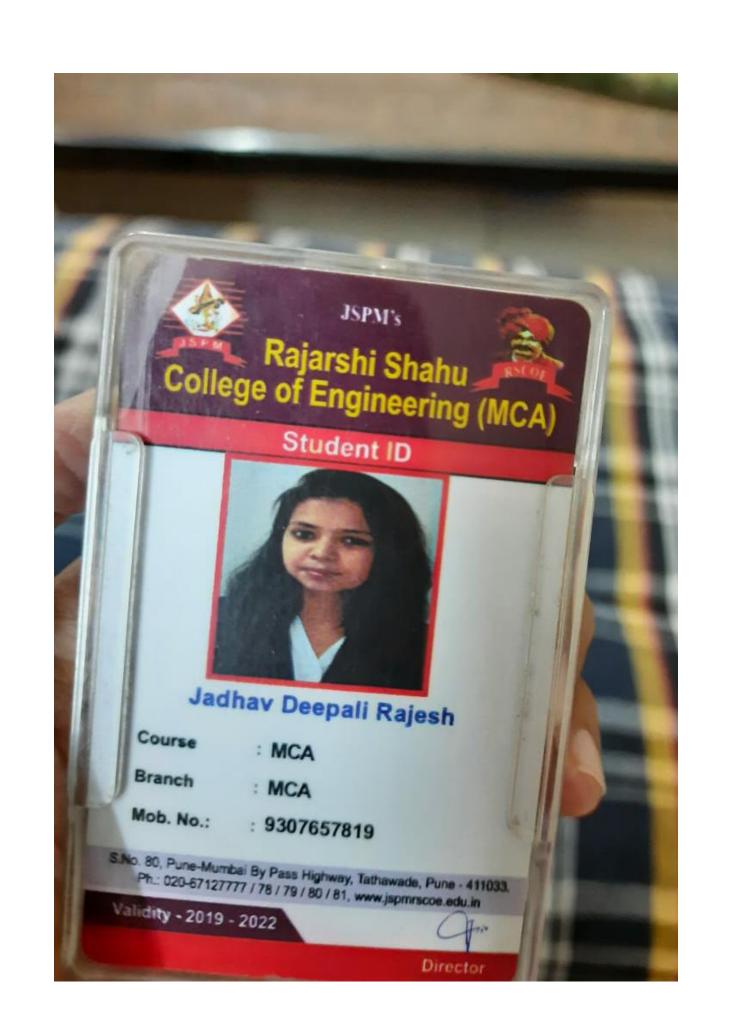

|      |









### Dayanand Science College Barshi Road, Latur - 413 512

## List of the students progressing to higher education in Dayanand Science College, Latur during the year 2018-19

| Name of student enrolling into higher education | Program<br>graduated from | Name of institution joined      | Name of programme admitted to |  |
|-------------------------------------------------|---------------------------|---------------------------------|-------------------------------|--|
| AGRAWAL SAKSHI MANOJ B.Sc                       |                           | Dayanand Science College, Latur | M.Sc. Physics                 |  |
| ARADLE SHITAL YOGIRAJ                           | B.Sc                      | Dayanand Science College, Latur | M.Sc. Chemistry               |  |
| BAJPAI AMRUTA NARAYAN