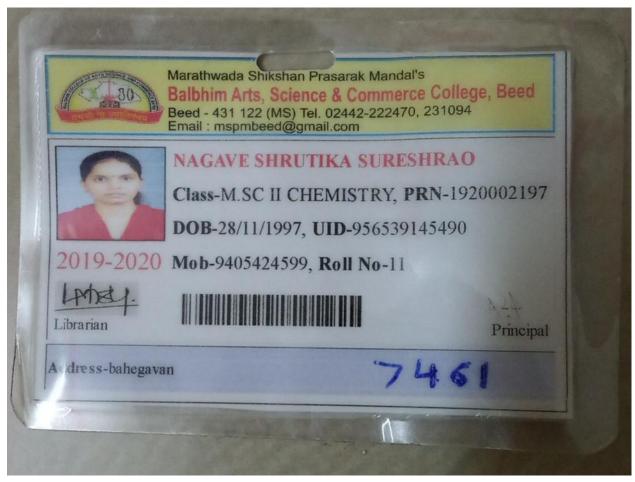

N TO CYBER SECURITY - III
SKILL DEVELOPMENT - I
35 73 P 04 A+ 036 90 P 04 0 040 18 -18 P 01 A+ SKILL DEVELOPMENT - I
PHYUTBO1 NUCLEAR PHYSICS 40 34
PHYUTBO2 MATERIAL SCIENCE 37 37
PHYDP80S SPECIAL LAB COURSE II 41 41
PHYUPB06 PHYSICS LAB IV : PROJECT 42 43
PHYDT803/804 PHYSICS OF NANO MATERIALS 38 40 35 P 02 A+ 1 74 \* 04 A+ 036 74 = 04 A+ 036 82 \* 04 0 040 85 \* 05 0 050 78 + 04 A+ 036 PHYDT803/804 ATMOSPHERIC PHYSICS II 43 41 84 04 0 040 INTRODUCTION TO CYBER SECURITY - IV 18 - 18 01 A+ 1 SKILL DEVELOPMENT - II 35 - 35 02 A+ 1 SGPA: (1) 8.080(2) 8.400(3) 9.200(4) 9.520 TOTAL 100 0880 TOT.MARKS: 1773/2400 (73.88%) CGPA: 8.800 FINAL GRADE: A+



Medium of instruction: English

| - Not considered for calculation of final grade

**Board of Examinations & Evaluation** 

DATE: 12 NOV 2020









# SWAMI RAMANAND TEERTH MARATHWADA UNIVERSITY, NANDED. NAAC Re-accredited with 'A' Grade DENTITY CARD Year : 2019 -2020 014487

School S. R.

Name of the Student Pangay Sayali Mahavir Name of the School School o mathematica Course .. M . Sc and





### DR. BABASAHEB AMBEDKAR MARATHWADA UNIVERSITY

AURANGABAD - 431 004. Maharashtra State (INDIA)

Sr. No. : XIX 0937153

## Statement of Grade for Faculty of Science M.Sc. Botany (Fourth Semester) P-2016 Examination: Mar/Apr-2020





| Paper Code         | DEPOSITE PROPERTY OF STREET       | Paper Name                  | RATIONAL DISTRIBUTION | Credits              | Grade<br>Obtained | Grade<br>Points | Earned Gr<br>Points | Remark     |
|--------------------|-----------------------------------|-----------------------------|-----------