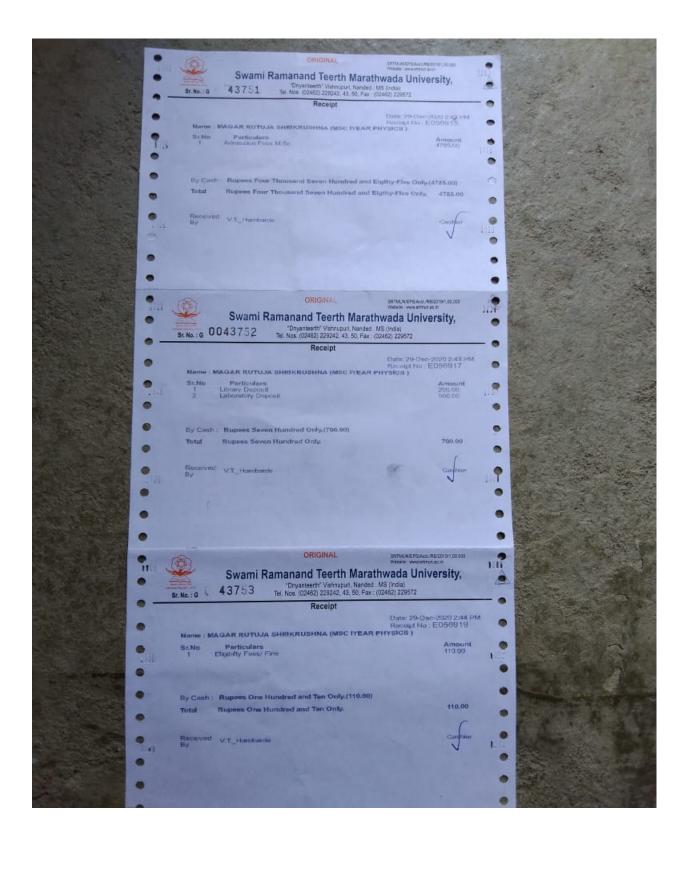

|
| Drawn on              |                                               |            |
| Digini on             |                                               | but 3      |
| 176                   |                                               | Accountant |
| 2 3                   | Sign of Candidate                             |            |







10.

19, Late Prin. V. K. Joag Path, Pune 411001. Tel. 020 26169382

No-Grant

KHANDKE PRADNYA RAJKUMAR

2019-20



ORUGIONAL

Class: MSC ANAL CHEM - I

Studen Bign

Cathody See



## SWAMI RAMANAND TEERTH MARATHWADA UNIVERSITY. NANDED.

NAAC Re-accredited with 'A' Grade

TITY CARD Year: 2019 -2020

015569



Name of the Student Jadhav Eknath Narayan

Name of the School School of

Physical Science

Course MSC - PHISICS physics







Student Name: MAIND NILESH RAMDHAN

Course: M.Sc. Zoology (CBCS) Duration: 2 (Yrs)

Birth Date: 7/14/1997 B.G: Organ Donor:

Phone No: 9172242689 Mother's Name: SOJARBAI

Address: AT MAINDWADI POST DHARUR



#### SAIBALAJI EDUCATIONAL SOCIETY



## SAIBALAJI INTERNATIONAL INSTITUTE OF MANAGEMENT SCIENCES SBIIMS PUNE

Affiliated to Savitribai Phule Pune University (Approved by AICTE, Ministry of HRD, Govt. of India)

SSurvey No. 54(1+2/1), Nere Dattawadi, Near Hinjewadi IT Park, Pune 33. Tel.: + 91 20 66547534, 536, 537, Fax. : +91 20 22919501 www.sbiims.edu.in

Ref: SBIIMS/MBA/ADM/2020-2022/112

#### \* Sub:- Provisional Admission Letter

To,

#### Dear Mr. Sarwade Nikhil Nishikant

Congratulations for making it to the list of entrants to our two years Full Time MBA course (Affiliate