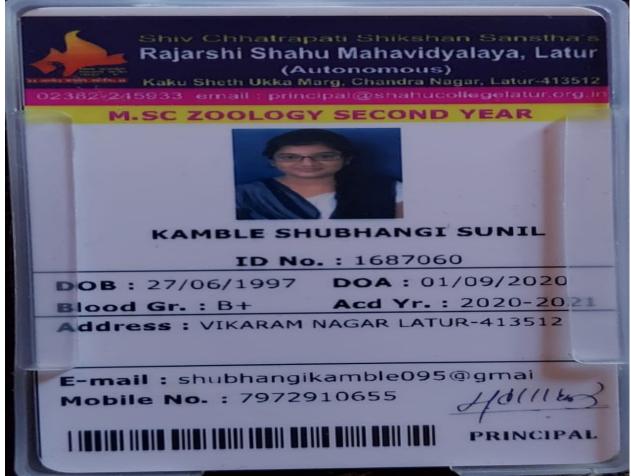

|
| 16.                   | Library Deposit                               |            |
| 17.                   | T & P Cell Fee TOTAL                          | 10000}     |
|                       |                                               | 110000     |
| Amount P              | s. Ten thoushand one                          |            |
| By cash /             | DD cash DD No Date                            |            |
| Drawn on              |                                               |            |
| Digini on             |                                               | but 3      |
| 176                   |                                               | Accountant |
| 2 3                   | Sign of Candidate                             |            |







10.

19, Late Prin. V. K. Joag Path, Pune 411001. Tel. 020 26169382

No-Grant

KHANDKE PRADNYA RAJKUMAR

2019-20



ORUGIONAL

Class: MSC ANAL CHEM - I

Studen Bign

Cathody See



## SWAMI RAMANAND TEERTH MARATHWADA UNIVERSITY. NANDED.

NAAC Re-accredited with 'A' Grade

TITY CARD Year: 2019 -2020

015569



Name of the Student Jadhav Eknath Narayan

Name of the School School of

Physical Science

Course MSC - PHISICS physics







Student Name: MAIND NILESH RAMDHAN

Course: M.Sc. Zoology (CBCS) Duration: 2 (Yrs)

Birth Date: 7/14/1997 B.G: Organ Donor:

Phone No: 9172242689 Mother's Name: SOJARBAI

Address: AT MAINDWADI POST DHARUR



#### SAIBALAJI EDUCATIONAL SOCIETY



## SAIBALAJI INTERNATIONAL INSTITUTE OF MANAGEMENT SCIENCES SBIIMS PUNE

Affiliated to Savitribai Phule Pune Uni