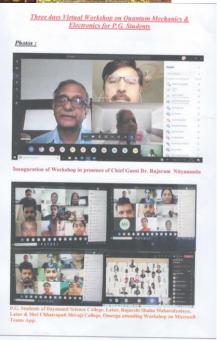

## Events Organized by Department of Physics on Virtual Platform Microsoft Teams