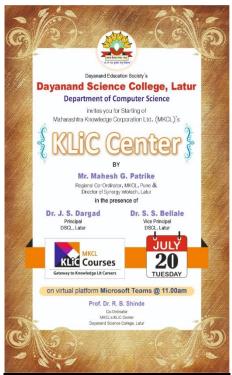

## **Events Organized by Department of Computer Science on Virtual Platform Microsoft Teams**