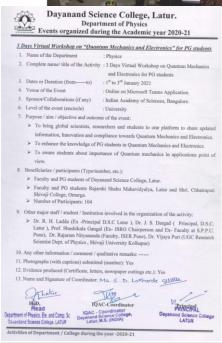

## Events Organized by Department of Physics on Virtual Platform Microsoft Teams