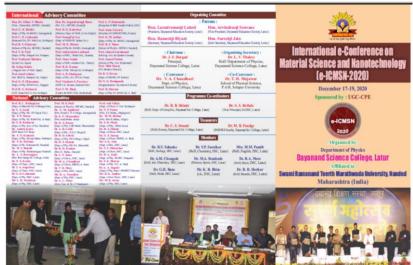

## Events Organized by Department of Physics on Virtual Platform Microsoft Teams