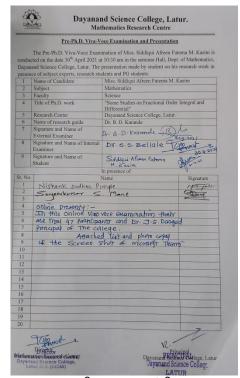

## Events Organized by Department of Mathematics on Virtual Platform Microsoft Teams

|        | Pre-Ph.D. Viva-V                         | oce Examination and Presentation                                                                                                 |                             |
|--------|------------------------------------------|----------------------------------------------------------------------------------------------------------------------------------|-----------------------------|
| Colleg | me. 2021 at 01:00 pm in the sen          | nination of Mr. Pravin Mukundrao Me<br>ninar Hall, Dept. of Mathematics, Day<br>by student on his research work in pre-<br>tats. | yanand Science              |
| 1      | Name of Candidate                        | Mr. Pravin Mukundrao More                                                                                                        |                             |
| 2      | Subject                                  | Mathematics                                                                                                                      |                             |
| 3      | Faculty                                  | Science                                                                                                                          |                             |
| 4      | Title of Ph.D. work                      | "On the Attractivity Results for Some Nonlinear<br>Functional Differential and Intergral Equations of<br>Fractional Order"       |                             |
| 5      | Research Center                          | Dayanand Science College, Latur                                                                                                  |                             |
| 6      | Name of research guide                   | Dr. B. D. Karande<br>Joined online                                                                                               | n Microsoft                 |
| 3      | Name & Signature of External<br>Examiner | Dr. S. S. Handibag - 46 6012                                                                                                     | b21                         |
| 8      | Name & Signature of Internal<br>Examiner | Dr. S. S. Bellale                                                                                                                |                             |
| 9      | Signature of Candidate                   | Provin Mukundaa mure                                                                                                             | 15/06/2021                  |
|        |                                          | In presence of                                                                                                                   |                             |
| Sr. No | 4                                        | Name                                                                                                                             | Signature                   |
| 1      | Wadkar Shrik                             | airhna S.                                                                                                                        | ( Took                      |
| 2      | D.M. Surya war                           | relli"                                                                                                                           | 30 smg                      |
| 3      | N.S. fimale                              |                                                                                                                                  | N                           |
| 4      | R.K. Jadhav                              |                                                                                                                                  | PACOTO.                     |
| 5      | 1 0 0 1 h                                |                                                                                                                                  | KKM                         |
| 6      |                                          | /                                                                                                                                |                             |
| 7      |                                          | and he                                                                                                                           |                             |
| 8      |                                          | Jon Jane                                                                                                                         |                             |
| 9      | +c and                                   | 1 0000                                                                                                                           |                             |
| 10     | midures.                                 | led                                                                                                                              |                             |
|        | 14 sin often                             |                                                                                                                                  |                             |
| 12     | 10.                                      |                                                                                                                                  |                             |
| 12     | 14 students and                          |                                                                                                                                  | ,                           |
| 0      | Taro >                                   | <i>C</i>                                                                                                                         | tan                         |
| 3      | 78                                       | -                                                                                                                                | 10                          |
|        | Head / Director,                         |                                                                                                                                  | incipal<br>ince College, Li |
|        | ematics Research Center                  | Dayanand Scie                                                                                                                    | nce Conege, Li              |
| Jayan  | and Science College, Latur               |                                                                                                                                  | Indical                     |
| mymi   | Director                                 | D.                                                                                                                               | rincipal<br>d Science Col   |