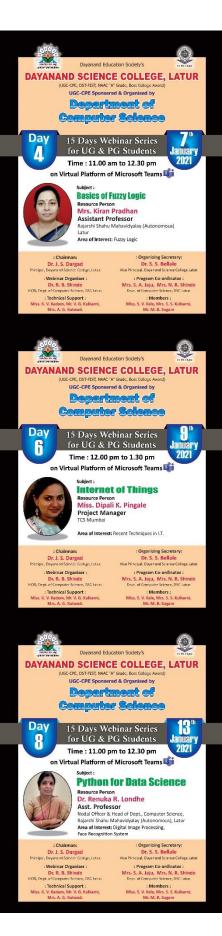

## **Events Organized by Department of Computer Science on Virtual Platform Microsoft Teams**