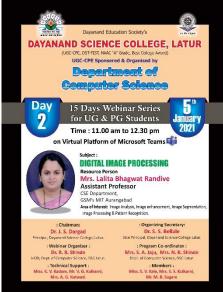

## **Events Organized by Department of Computer Science on Virtual Platform Microsoft Teams**