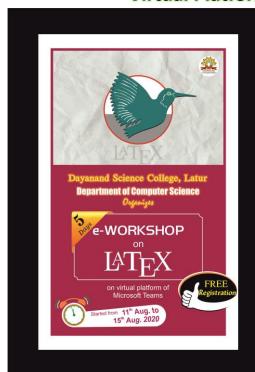

## **Events Organized by Department of Computer Science on Virtual Platform Microsoft Teams**