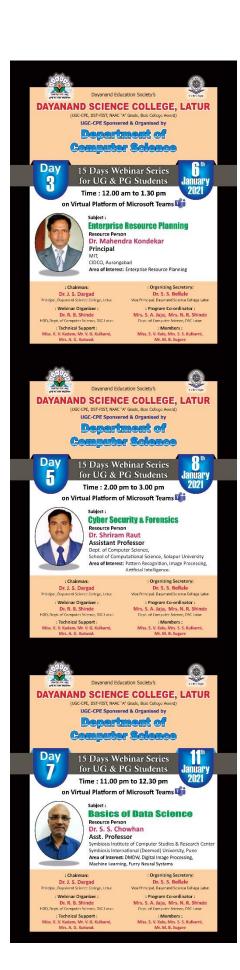

## **Events Organized by Department of Computer Science on Virtual Platform Microsoft Teams**