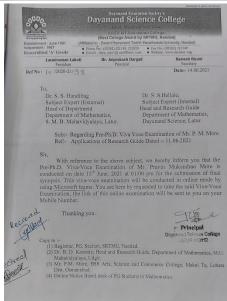

## Events Organized by Department of Mathematics on Virtual Platform Microsoft Teams

|        | Pre-Ph.D. Viva-V                         | oce Examination and Presentation                                                                                                 |                             |
|--------|------------------------------------------|----------------------------------------------------------------------------------------------------------------------------------|-----------------------------|
| Colleg | me. 2021 at 01:00 pm in the sen          | nination of Mr. Pravin Mukundrao Me<br>ninar Hall, Dept. of Mathematics, Day<br>by student on his research work in pre-<br>tats. | yanand Science              |
| 1      | Name of Candidate                        | Mr. Pravin Mukundrao More                                                                                                        |                             |
| 2      | Subject                                  | Mathematics                                                                                                                      |                             |
| 3      | Faculty                                  | Science                                                                                                                          |                             |
| 4      | Title of Ph.D. work                      | "On the Attractivity Results for Some Nonlinear<br>Functional Differential and Intergral Equations of<br>Fractional Order"       |                             |
| 5      | Research Center                          | Dayanand Science College, Latur                                                                                                  |                             |
| 6      | Name of research guide                   | Dr. B. D. Karande<br>Joined online                                                                                               | n Microsoft                 |
| 3      | Name & Signature of External<br>Examiner | Dr. S. S. Handibag - 46 6012                                                                                                     | b21                         |
| 8      | Name & Signature of Internal<br>Examiner | Dr. S. S. Bellale                                                                                                                |                             |
| 9      | Signature of Candidate                   | Provin Mukundaa mure                                                                                                             | 15/06/2021                  |
|        |                                          | In presence of                                                                                                                   |                             |
| Sr. No | 4                                        | Name                                                                                                                             | Signature                   |
| 1      | Wadkar Shrik                             | airhna S.                                                                                                                        | ( Took                      |
| 2      | D.M. Surya war                           | relli"                                                                                                                           | 30 smg                      |
| 3      | N.S. fimale                              |                                                                                                                                  | N                           |
| 4      | R.K. Jadhav                              |                                                                                                                                  | PACOTO.                     |
| 5      | 1 0 0 1 h                                |                                                                                                                                  | KKM                         |
| 6      |                                          | /                                                                                                                                |                             |
| 7      |                                          | and he                                                                                                                           |                             |
| 8      |                                          | Jon Jane                                                                                                                         |                             |
| 9      | +c and                                   | 1 0000                                                                                                                           |                             |
| 10     | midures.                                 | led                                                                                                                              |                             |
|        | 14 sin often                             |                                                                                                                                  |                             |
| 12     | 10.                                      |                                                                                                                                  |                             |
| 12     | 14 students and                          |                                                                                                                                  | ,                           |
| 0      | Taro >                                   | <i>C</i>                                                                                                                         | tan                         |
| 3      | 78                                       | -                                                                                                                                | 10                          |
|        | Head / Director,                         |                                                                                                                                  | incipal<br>ince College, Li |
|        | ematics Research Center                  | Dayanand Scie                                                                                                                    | nce Conege, Li              |
| Jayan  | and Science College, Latur               |                                                                                                                                  | Indical                     |
| mymi   | Director                                 | D.                                                                                                                               | rincipal<br>d Science Col   |