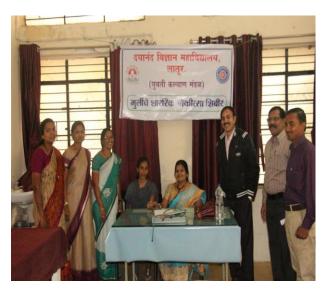

All the interested B. Sc /BCS /M. Sc students are cordially invited to participate in the

programme.

Prof. Soutadikar giving instruction to the students and college staff during yoga day celebration.

Student's and college staffs performance yoga during International yoga day.

Student's demonstrated yoga during International yoga day.

Sports directors and students during International yoga day.