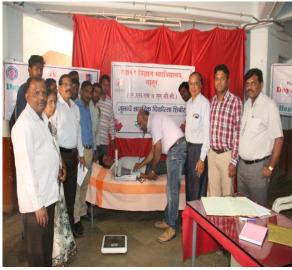

for Boy's for Girls

Dayanand Boy's HostelDayanand Girls Hostel

Incharge

Principal

Date: 07.01.2017

Student Health Checking activity by Dr. Sangita Bajaj along with Prinical Dr. J. S. Dargad, Dr. A. M. Chougule and other staffs.

Student Health Checking activity by Dr. Datta Giriji along with Vice-Prinical M. B. Deshmukh, Dr. A. M. Chougule and other staffs.

Medical Health Checking activity by Dr. Sangita Bajaj along with Mrs. M. M. Pandit, Mrs. S. A. Jaju and students.