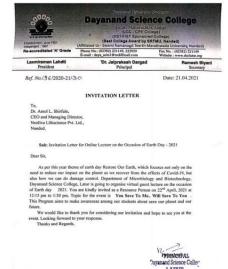

वरण संवर्धनासाठी सामाजिक जागती. अपारंपरिक योग्य ऊर्जास्त्रोतांचा वापर, स्थानिक प्रजातीच्या झाडांचे वृक्षारोपण, सोलार एनर्जी प्रकल्प उभारणे आदी उपक्रम राबवले पाहिजेत. एक जबाबदार नागरिक म्हणून एक तरी झाड लावले पाहिजे आणि निसर्गाचा समतोल साधला पाहिजे असे ते म्हणाले.या कार्यक्रमाचे सूत्रसंचालन व आभार प्रा. करूणा कोमटवार योंनी मानले. प्रमुख पाहुण्याचा परिचय डॉ. कोमल गोमारे यांनी करून दिला.उपप्राचार्य डॉ. सिद्धेश्वर बेल्लाळे यांचेही सहकार्य लाभले. याप्रसंगी डॉ.जमन अनगुलवार, डॉ. रत्ना कीर्तने, प्रा. श्वेता मदने, डॉ.महेश कराळे, डॉ. रामशेड्डी शेटकार, प्रा. बनसोडे आदी प्राध्यापक व शिक्षकेतर कर्मचारी उपस्थित होते.

**Newspaper Cutting** 



## Dayanand Science College, Latur.

#### Department of Microbiology and Biotechnology Events organized during the Academic year 2020 -21





Newspaper Cutting



#### Letter

| Full Name              | User Action | TimestPMp              |
|------------------------|-------------|------------------------|
| KOMAL GOMARE           | Joined      | 4/23/2021, 12:03:12 PM |
| Shweta Madane          | Joined      | 4/23/2021, 12:08:20 PM |
| PRITI SABLE            | Joined      | 4/23/2021, 12:30:54 PM |
| ANKITA DALVI           | Joined      | 4/23/2021, 12:24:12 PM |
| PATIL SHINDE           | Joined      | 4/23/2021, 12:39:39 PM |
| UJMA SAYYED            | Joined      | 4/23/2021, 12:24:12 PM |
| Sneha Pawar            | Joined      | 4/23/2021, 12:24:12 PM |
| Janhavi Gungarde       | Joined      | 4/23/2021, 12:32:24 PM |
| PATIL SHINDE           | Joined      | 4/23/2021, 12:24:12 PM |
| BHARTESH KADAM         | Joined      | 4/23/2021, 12:24:1