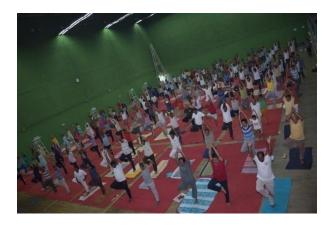

Student's demonstrated yoga during International yoga day.

Sports directors and students during International yoga day.