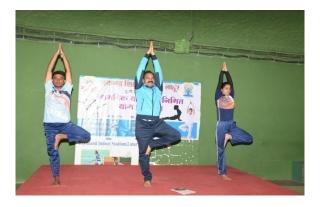

All the interested B. Sc /BCS /M. Sc students are cordially invited to participate in the

programme.

Prof. Soutadikar giving instruction to the students and college staff during yoga day celebration.

Student's and college staffs performance yoga during International yoga day.

Student's demonstrated yoga during International yoga day.

Sports directors and students during International yoga day.