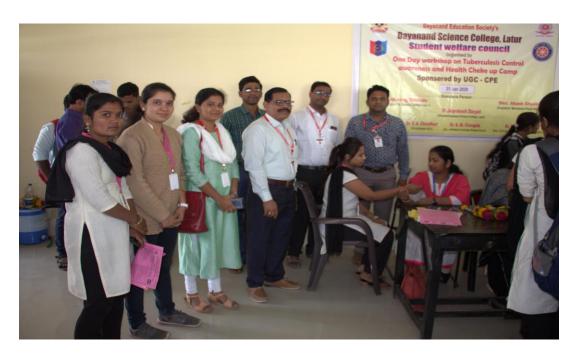

### Dayanand Science College Notice

2016-17

All the students of senior college here by informed that our Dayanand Scincec College organized health cheke up camp and guidance programme for health issuies, attend the same and take its benifit on dated - 10.01.2017 from 10.30am to 4.00pm.

for Boy's for Girls

Dayanand Boy's HostelDayanand Girls Hostel

Incharge

Principal

Date: 07.01.2017

Student Health Checking activity by Dr. Sangita Bajaj along with Prinical Dr. J. S. Dargad, Dr. A. M. Chougule and other staffs.

Student Health Checking activity by Dr. Datta Giriji along with Vice-Prinical M. B. Deshmukh, Dr. A. M. Chougule and other staffs.

Medical Health Checking activity by Dr. Sangita Bajaj along with Mrs. M. M. Pandit, Mrs. S. A. Jaju and students.