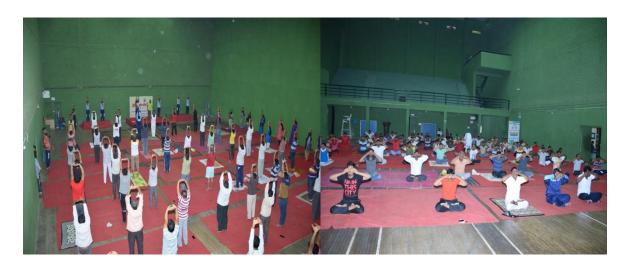

All the interested B. Sc /BCS /M. Sc students are cordially invited to participate in the

programme.

Prof. Soutadikar giving instruction to the students and college staff during yoga day celebration.

Student's and college staffs performance yoga during International yoga day.

Student's demonstrated yoga during International yoga day.

Sports directors and students during International yoga day.