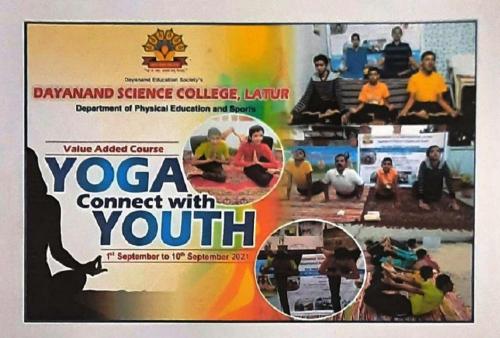

ONALI SARWADE       | 5/13/2021.  | 1h 15m    | sonalisarwade303@dsclatur.org        | Presenter |
|                      | 11:29:50 AM |           |                                      |           |
| Sangita Hapse        | 5/13/2021.  | 1h 1m     |                                      | Presenter |
| 24B. 11.11.00        | 11:29:52 AM |           |                                      | Tresenter |
| DIVYA BHOKARE        | 5/13/2021,  | 52m 10s   | divyabhokare303@dsclatur.org         | Presenter |
| 21. III BIIOILIIL    | 11:29:54 AM | 52111 103 | a., jacinonares os as discritturiorg | . resemen |

#### DAYANAND SCIENCE COLLEGE, LATUR

Department of Physical Education and Sports
Ten Days Value added Online Yoga Course
"Yoga Connect with Youth"

During 1 September to 10 September 2021





#### दयानंद विज्ञान महाविद्यालयात विद्यार्थ्यांसाठी आयोजित केलेल्या दहा दिवसीय योगा कोर्सचे उदघाटन

तालुंद , इस्मेद विद्यान वार्तिकारणाच्या सार्थिक विद्यान के ब्रेड्ड विच्याच्या को दिन्छ । वे १ व्याच्या स्थापन १ वर्ग विद्यान विद्यान । वे १ व्याच्या स्थापन व्याच्या स्थापन व्याच्या क्ष्मी व्याच्या क्ष्मी व्याच्या व्याच्या स्थापन स्यापन स्थापन स्यापन स्थापन स्थापन स्थापन स्थापन स्थापन स्थापन स्थापन स्थापन स्था

शुक्रवार ३ सप्टेंबर २०२१

#### Online Yoga Course Date: 01.09.2021 to 10.09.2021

### Dayanand Science College, Latur.

Department of - Physical Education & Sports Events organized during the Academic year 2020-21

#### Value Added Online Yoga Course

1. Name of the Department : Department of Physical Education & Sports

2. Complete name/ title of the Activity: 10 days Value Added