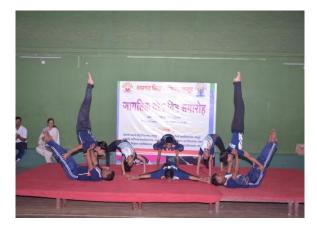

Student's demonstrated yoga during International yoga day.

Sports directors and students during International yoga day.