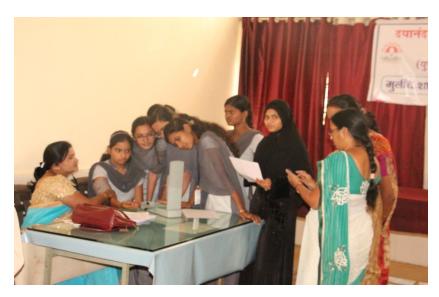

All the interested B. Sc /BCS /M. Sc students are cordially invited to participate in the

programme.

Prof. Soutadikar giving instruction to the students and college staff during yoga day celebration.

Student's and college staffs performance yoga during International yoga day.

Student's demonstrated yoga during International yoga day.

Sports directors and students during International yoga day.