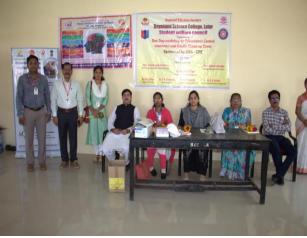

for Boy's for Girls

Dayanand Boy's HostelDayanand Girls Hostel

Incharge

Principal

Date: 07.01.2017

Student Health Checking activity by Dr. Sangita Bajaj along with Prinical Dr. J. S. Dargad, Dr. A. M. Chougule and other staffs.

Student Health Checking activity by Dr. Datta Giriji along with Vice-Prinical M. B. Deshmukh, Dr. A. M. Chougule and other staffs.

Medical Health Checking activity by Dr. Sangita Bajaj along with Mrs. M. M. Pandit, Mrs. S. A. Jaju and students.