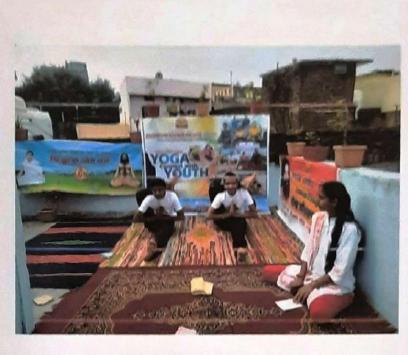

All the interested B. Sc /BCS /M. Sc students are cordially invited to participate in the

programme.

Prof. Soutadikar giving instruction to the students and college staff during yoga day celebration.

Student's and college staffs performance yoga during International yoga day.

Student's demonstrated yoga during International yoga day.

Sports directors and students during International yoga day.