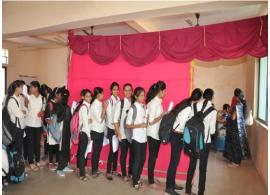

All the interested B. Sc /BCS /M. Sc students are cordially invited to participate in the

programme.

Prof. Soutadikar giving instruction to the students and college staff during yoga day celebration.

Student's and college staffs performance yoga during International yoga day.

Student's demonstrated yoga during International yoga day.

Sports directors and students during International yoga day.