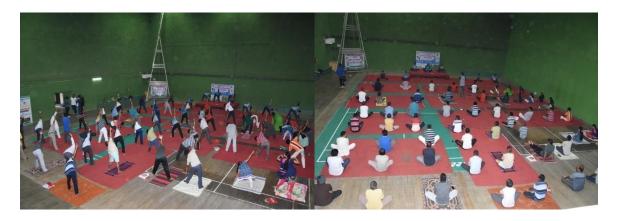

All the interested B. Sc /BCS /M. Sc students are cordially invited to participate in the

programme.

Prof. Soutadikar giving instruction to the students and college staff during yoga day celebration.

Student's and college staffs performance yoga during International yoga day.

Student's demonstrated yoga during International yoga day.

Sports directors and students during International yoga day.