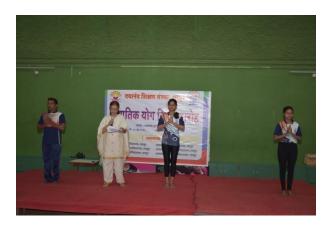

All the interested B. Sc /BCS /M. Sc students are cordially invited to participate in the

programme.

Prof. Soutadikar giving instruction to the students and college staff during yoga day celebration.

Student's and college staffs performance yoga during International yoga day.