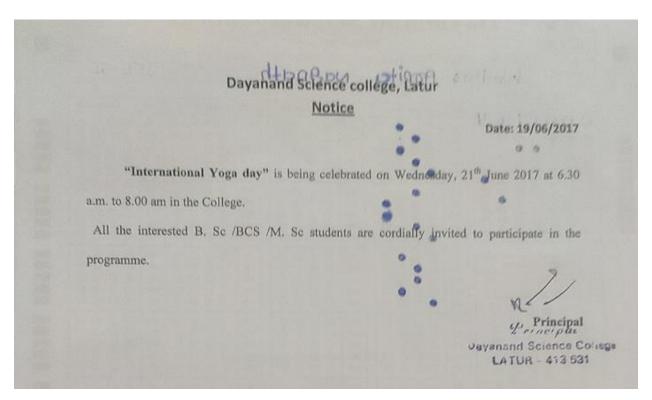

## Dayanand Science college, Latur Notice

Date: 17/06/2016

"International Yoga day" is being celebrated on Tuesday, 21th June 2016 at 6.30 a.m.

to 8.00 am in the College with the collaboration of Art of living, Latur.

All the interested B. Sc /BCS /M. Sc students are cordially invited to participate in the

programme.

Prof. Soutadikar giving instruction to the students and college staff during yoga day celebration.

Student's and college staffs performance yoga during International yoga day.