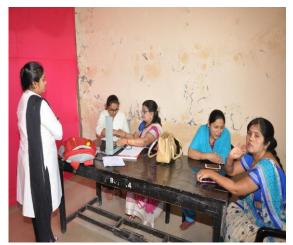

for Boy's for Girls

Dayanand Boy's HostelDayanand Girls Hostel

Incharge

Principal

Date: 07.01.2017

Student Health Checking activity by Dr. Sangita Bajaj along with Prinical Dr. J. S. Dargad, Dr. A. M. Chougule and other staffs.

Student Health Checking activity by Dr. Datta Giriji along with Vice-Prinical M. B. Deshmukh, Dr. A. M. Chougule and other staffs.

Medical Health Checking activity by Dr. Sangita Bajaj along with Mrs. M. M. Pandit, Mrs. S. A. Jaju and students.