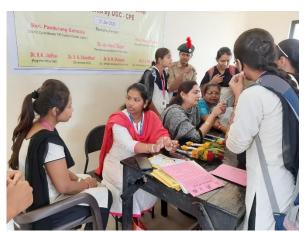

for Boy's for Girls

Dayanand Boy's HostelDayanand Girls Hostel

Incharge

Principal

Date: 07.01.2017

Student Health Checking activity by Dr. Sangita Bajaj along with Prinical Dr. J. S. Dargad, Dr. A. M. Chougule and other staffs.

Student Health Checking activity by Dr. Datta Giriji along with Vice-Prinical M. B. Deshmukh, Dr. A. M. Chougule and other staffs.

Medical Health Checking activity by Dr. Sangita Bajaj along with Mrs. M. M. Pandit, Mrs. S. A. Jaju and students.