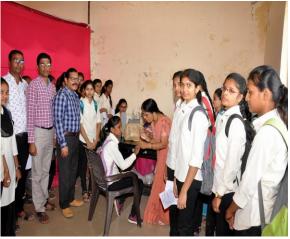

for Boy's for Girls

Dayanand Boy's HostelDayanand Girls Hostel

Incharge

Principal

Date: 07.01.2017

Student Health Checking activity by Dr. Sangita Bajaj along with Prinical Dr. J. S. Dargad, Dr. A. M. Chougule and other staffs.

Student Health Checking activity by Dr. Datta Giriji along with Vice-Prinical M. B. Deshmukh, Dr. A. M. Chougule and other staffs.

Medical Health Checking activity by Dr. Sangita Bajaj along with Mrs. M. M. Pandit, Mrs. S. A. Jaju and students.