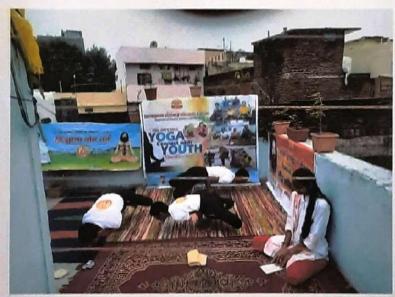

All the interested B. Sc /BCS /M. Sc students are cordially invited to participate in the

programme.

Prof. Soutadikar giving instruction to the students and college staff during yoga day celebration.

Student's and college staffs performance yoga during International yoga day.

Student's demonstrated yoga during International yoga day.

Sports directors and students during International yoga day.