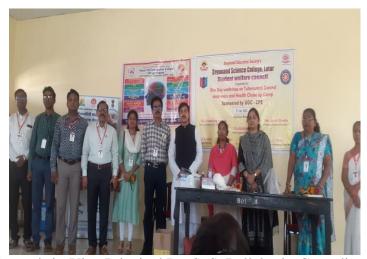

## Dayanand Science college, Latur Notice

Date: 17/06/2016

"International Yoga day" is being celebrated on Tuesday, 21th June 2016 at 6.30 a.m.

to 8.00 am in the College with the collaboration of Art of living, Latur.

All the interested B. Sc /BCS /M. Sc students are cordially invited to participate in the

programme.

Prof. Soutadikar giving instruction to the students and college staff during yoga day celebration.

Student's and college staffs performance yoga during International yoga day.

Student's demonstrated yoga during International yoga day.

Sports directors and students during International yoga day.