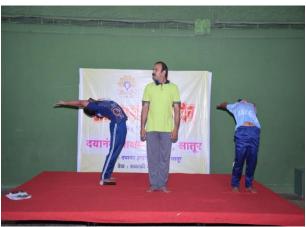

All the interested B. Sc /BCS /M. Sc students are cordially invited to participate in the

programme.

Prof. Soutadikar giving instruction to the students and college staff during yoga day celebration.

Student's and college staffs performance yoga during International yoga day.

Student's demonstrated yoga during International yoga day.

Sports directors and students during International yoga day.