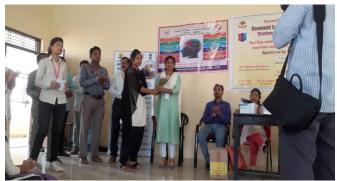

All the interested B. Sc /BCS /M. Sc students are cordially invited to participate in the

programme.

Prof. Soutadikar giving instruction to the students and college staff during yoga day celebration.

Student's and college staffs performance yoga during International yoga day.

Student's demonstrated yoga during International yoga day.

Sports directors and students during International yoga day.