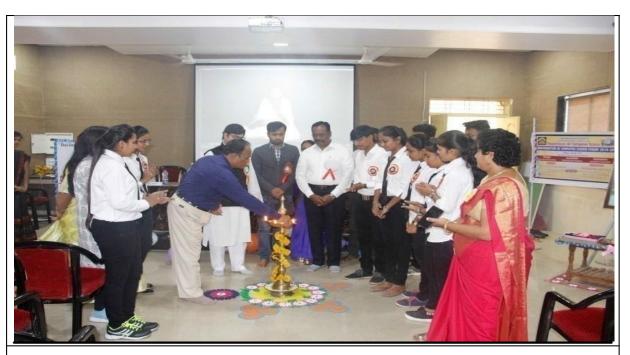

### Action Taken Report On UGC-CPE Sponsored One Day Workshop on Emerging Areas in Computer Science and Opportunities.

One Day workshop on "Emerging Areas in Computer Science an Opportunities" sponsored by UGC- CPE was organized by department of computer science on 18th Dec 2019. Dr. Ravishankar Borgaonkar (Associate. Prof. at University of Stavanger, Research Scientist at Sintef Digital Norway), Mr. Mahesh Patrike (MKCL's Regional Co-ordinator of Marathwada East Region) are the resource person for this workshop. Dr. J.S. Dargad, Principal Dayanand Science College, Latur. Was the president of this program. Dr. R. B. Shinde was the co-ordinator of this workshop

The workshop was inaugurated at 11:00 am by Resource person, President Dr. Ravishankar Borgaonkar put his views about emerging areas in computer science and opportunities, also he state that Computer science students have large scope to enter in new trends of technology, most of the foreign countries are interested to enroll such students in their countries for further study as well as research. They motivate to students to do MS in foreign countries instead of following a routine path for carrier.