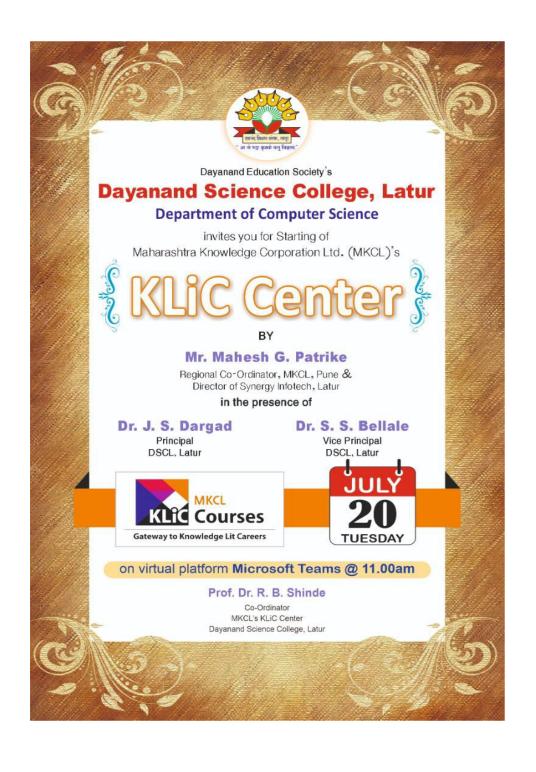

#### Activities

| Sr no | Name of the activity                                                                    | Beneficiary           | Number of beneficiaries                                     | Impact                                                                                                                                                                           |
|-------|-----------------------------------------------------------------------------------------|-----------------------|-------------------------------------------------------------|----------------------------------------------------------------------------------------------------------------------------------------------------------------------------------|
| 1     | One Day Workshop on "Emerging Areas in Computer Science and Opportunities" [8 Dec 2019] | Students              | 150                                                         | Student will aware about opportunities in computer science, current changes in CS and its extended application for other branches of science.                                    |
| 2     | In 15 Day's Webinar Series deals a topic on "Freelancing"                               | Students              | 64                                                          | Student will get the<br>knowledge about<br>freelancing and how to<br>work as a Freelancer (who<br>earns money on a per-job<br>or per-task basis, usually<br>for short-term work) |
| 3     | MKCL KLIC Center Opening<br>20 Jul 2021                                                 | Students<br>And Staff | Student-114<br>Teaching<br>and Non<br>Teaching<br>Staff- 23 | Introduces different Courses offered by MKCL KLiC center.  27 Teaching and Non Teaching Staff Members are enroll there name for different KLic Courses.                          |