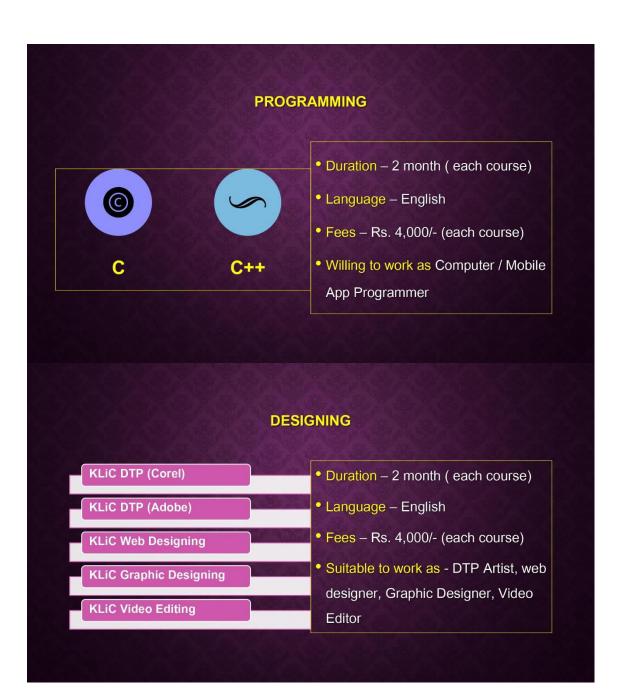

#### Activities

| Sr no | Name of the activity                                                                    | Beneficiary           | Number of beneficiaries                                     | Impact                                                                                                                                                                           |
|-------|-----------------------------------------------------------------------------------------|-----------------------|-------------------------------------------------------------|----------------------------------------------------------------------------------------------------------------------------------------------------------------------------------|
| 1     | One Day Workshop on "Emerging Areas in Computer Science and Opportunities" [8 Dec 2019] | Students              | 150                                                         | Student will aware about opportunities in computer science, current changes in CS and its extended application for other branches of science.                                    |
| 2     | In 15 Day's Webinar Series deals a topic on "Freelancing"                               | Students              | 64                                                          | Student will get the<br>knowledge about<br>freelancing and how to<br>work as a Freelancer (who<br>earns money on a per-job<br>or per-task basis, usually<br>for short-term work) |
| 3     | MKCL KLIC Center Opening<br>20 Jul 2021                                                 | Students<br>And Staff | Student-114<br>Teaching<br>and Non<br>Teaching<br>Staff- 23 | Introduces different Courses offered by MKCL KLiC center.  27 Teaching and Non Teaching Staff Members are enroll there name for different KLic Courses.                          |