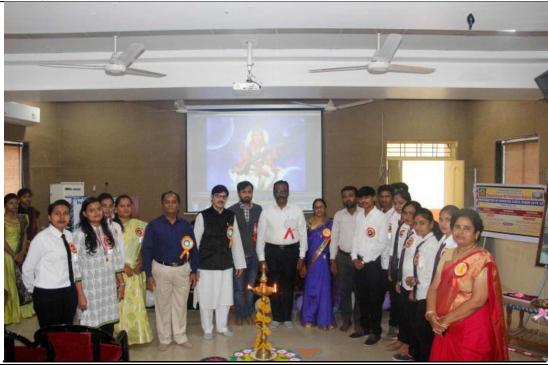

### Action Taken Report On UGC-CPE Sponsored One Day Workshop on Emerging Areas in Computer Science and Opportunities.

One Day workshop on "Emerging Areas in Computer Science an Opportunities" sponsored by UGC- CPE was organized by department of computer science on 18th Dec 2019. Dr. Ravishankar Borgaonkar (Associate. Prof. at University of Stavanger, Research Scientist at Sintef Digital Norway), Mr. Mahesh Patrike (MKCL's Regional Co-ordinator of Marathwada East Region) are the resource person for this workshop. Dr. J.S. Dargad, Principal Dayanand Science College, Latur. Was the president of this program. Dr. R. B. Shinde was the co-ordinator of this workshop

# Valedictory function:

At the end of the workshop valedictory function was held.

Workshop Coordinator Dr. R. B. Shinde

Dayanand Science Coll-