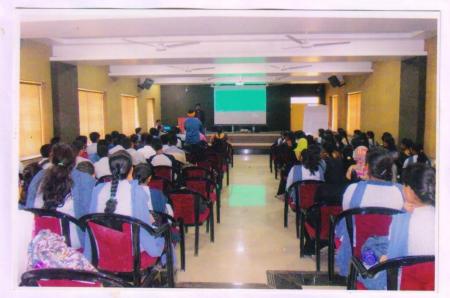

Principal

PRINCIPAL
Dayanand Science College ...
LATUR

Shrinivas Kolpuke delivering quest lecture

Students present for the guest lecture

Dept. Of Zoology D. S. C. Latur

Felicitation of great by HO.D. or solunice

staff members and students present Per Kong the lecture, MEAD Deat of Zoobox