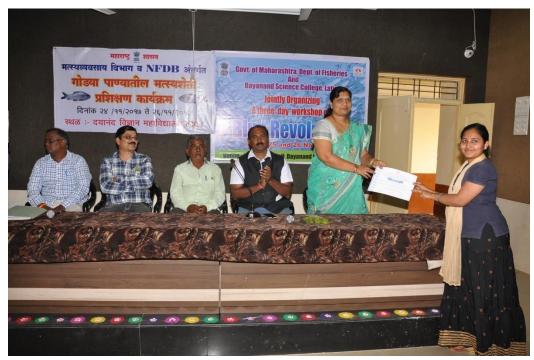

#### List of Collaborative Activities

| Sr. | Name of the Activity                                                            | Date of      |
|-----|---------------------------------------------------------------------------------|--------------|
| No. |                                                                                 | Activity     |
| 1.  | Guest Lecture on Higher Education System in US by Mr. Shrinavas Kolpuke and     | 13.08.2017   |
|     | Dr. Kolpuke, Principal Maharashtra Mahavidyalaya, Nilanga                       |              |
| 2.  | Blue Revolution Workshop for Farmers, Students, Teachers organized by           | 24,25 and 26 |
|     | Dayanand Science College, Latur in Collaboration with Dept. of Fisheries, Govt. | November     |
|     | of Maharashtra Latur and National Fisheries Development Board on 24,25 and      | 2017         |
|     | 26 November 2017 and Students of Maharashtra Mahavidyalaya, Nilanga             |              |
|     | participated                                                                    |              |