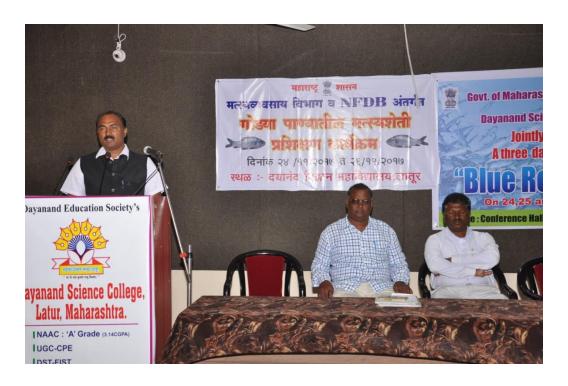

#### List of Collaborative Activities

| Sr. | Name of the Activity                                                            | Date of      |
|-----|---------------------------------------------------------------------------------|--------------|
| No. |                                                                                 | Activity     |
| 1.  | Guest Lecture on Higher Education System in US by Mr. Shrinavas Kolpuke and     | 13.08.2017   |
|     | Dr. Kolpuke, Principal Maharashtra Mahavidyalaya, Nilanga                       |              |
| 2.  | Blue Revolution Workshop for Farmers, Students, Teachers organized by           | 24,25 and 26 |
|     | Dayanand Science College, Latur in Collaboration with Dept. of Fisheries, Govt. | November     |
|     | of Maharashtra Latur and National Fisheries Development Board on 24,25 and      | 2017         |
|     | 26 November 2017 and Students of Maharashtra Mahavidyalaya, Nilanga             |              |
|     | participated                                                                    |              |