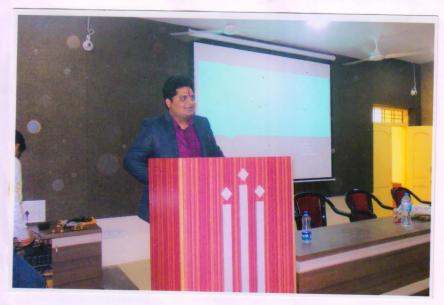

Principal

PRINCIPAL
Dayanand Science College ...
LATUR

Shrinivas Kolpuke delivering quest lecture

Students present for the guest lecture

Dept. Of Zoology D. S. C. Latur

Felicitation of great by HO.D. or solunice