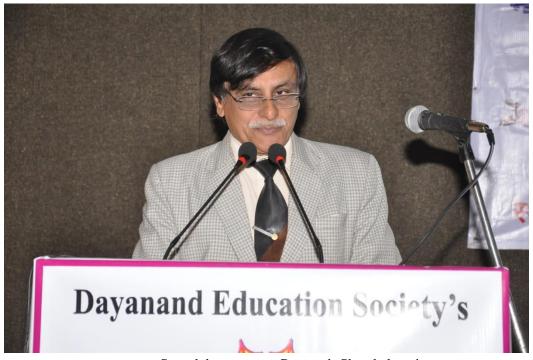

1. Name of the Department : Zoology and fishery sciences

2. Complete name/ title of the Activity: Guest lecture on The higher education system in US

3. Dates or Duration (from-----to) : 13/08/2017

4. Venue of the Event : conference hall

5. Sponsor/Collaborations (if any) : Mr. Shrinivas Kolpuke

6. Level of the event (encircle)

International / National / State / University / District / College / Department etc.

7. Purpose / aim / objective and outcome of the event: