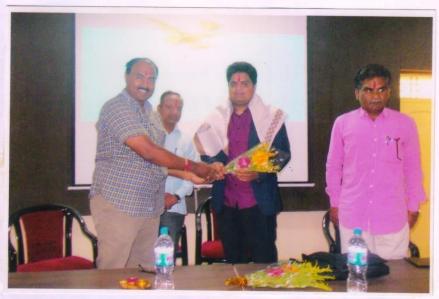

Principal

PRINCIPAL
Dayanand Science College ...
LATUR

Shrinivas Kolpuke delivering quest lecture

Students present for the guest lecture

Dept. Of Zoology D. S. C. Latur

Felicitation of great by HO.D. or solunice