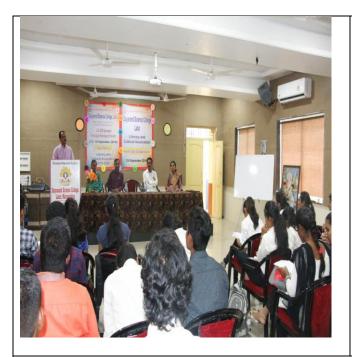

### 1. Inauguration function of "Science association"

Inauguration function of "Science association" on date18.08.2017 by the auspicious hands of Dr. Awasthi R.S.