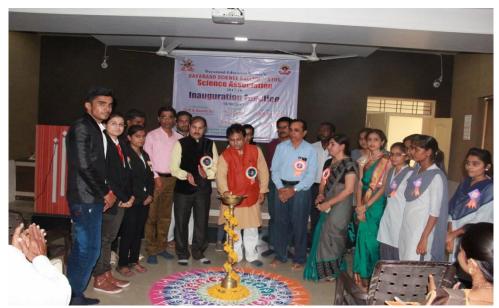

### 1. Inauguration function of "Science association"

Inauguration function of "Science association" on date18.08.2017 by the auspicious hands of Dr. Awasthi R.S.