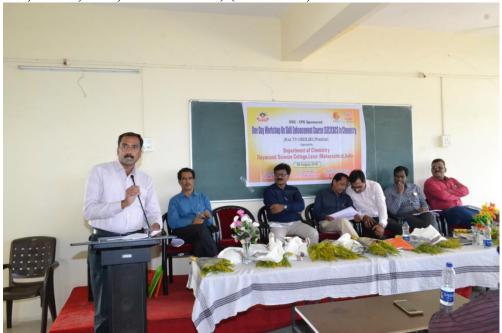

Felicitation of Dr. Patil S.G. (Member of Board of Studies in chemistry) in University level curriculum entitled "One day workshop on SEC CBCS in chemistry in SRTMUN (B.Sc. T.Y., CBCS, SEC, PRACTICAL) (06.08.2018)

Dr. S.G.Patil- Acting as an Subject expert in workshop (06.08.2018)

#### 2. Lecture Workshop:

# Indian Academy of Sciences, Bangaluru Indian National Science Academy, New Delhi The National Academy of Science, India, Allahabad Science Academy 3 Days Lecture Workshop on Theoretical Chemistry