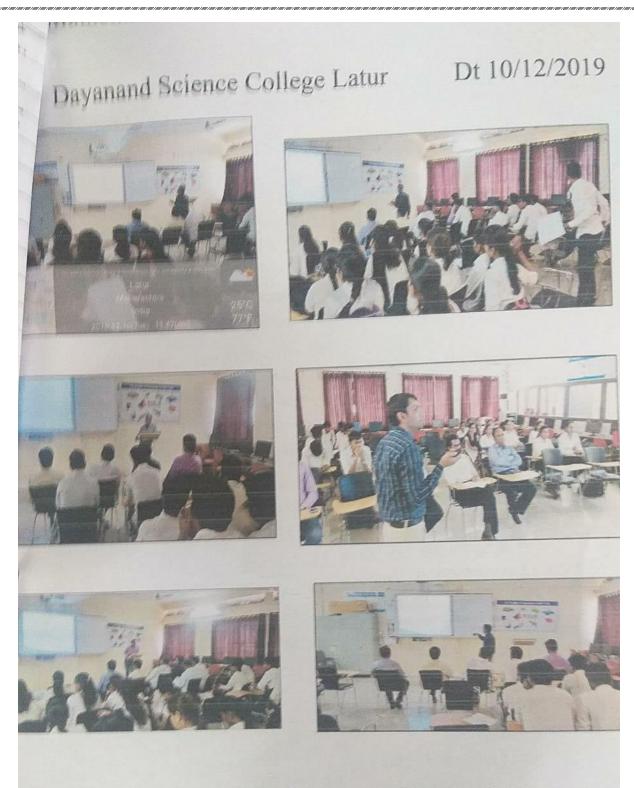

# Indian Academy of Sciences, Bangaluru Indian National Science Academy, New Delhi The National Academy of Science, India, Allahabad Science Academy 3 Days Lecture Workshop on Theoretical Chemistry

#### DAYANAND SCIENCE COLLEGE, LATUR

B.Sc. III<sup>rd</sup> Year Student List (05 to 07 January, 2019)