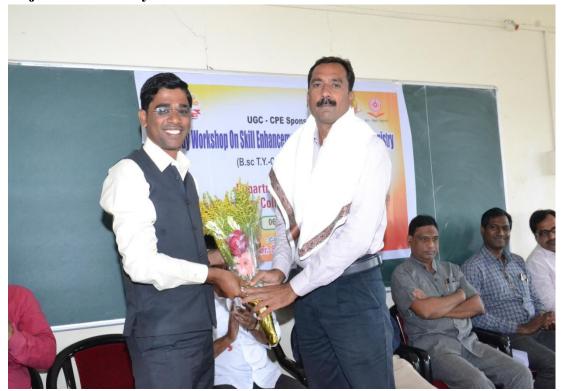

Felicitation of Dr. Patil S.G. (Member of Board of Studies in chemistry) in University level curriculum entitled "One day workshop on SEC CBCS in chemistry in SRTMUN (B.Sc. T.Y., CBCS, SEC, PRACTICAL) (06.08.2018)

Dr. S.G.Patil- Acting as an Subject expert in workshop (06.08.2018)