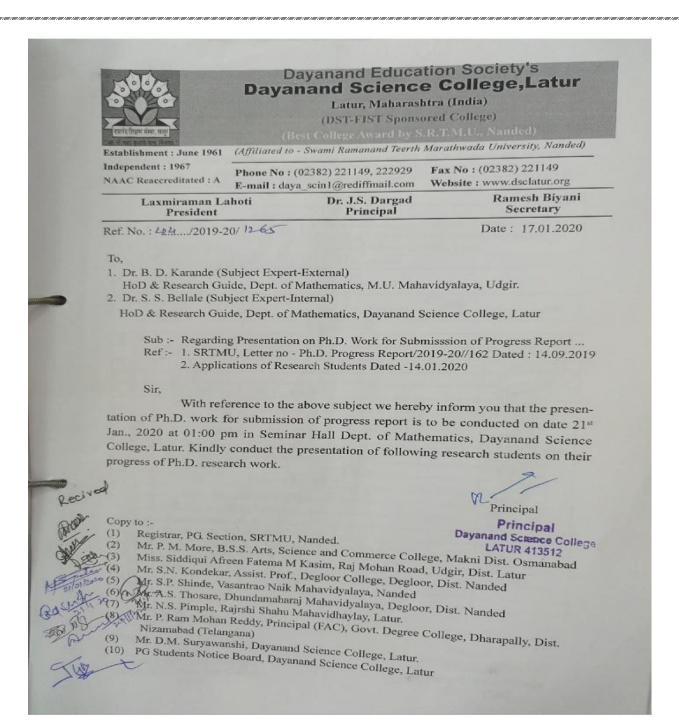

## Dayanand Education Society's Dayanand Science College,Latur

Latur, Maharashtra (India)

(DST-FIST Sponsored College)

(Best College Award by S.R.T.M.U., Nauded)

Establishment : June 1961

(Affiliated to - Swami Ramanand Teerth Marathwada University, Nanded)

Independent: 1967

NAAC Reaccreditated : A

Phone No: (02382) 221149, 222929 E-mail: daya\_scin1@rediffmail.com Fax No: (02382) 221149 Website: www.dsclatur.org

Laxmiraman Lahoti President

Dr. J.S. Dargad Principal

Ramesh Biyani Secretary

Date: 17.01.2020

Principal Dayanand Science College

Ref. No. : 444.../2019-20/ 12-65

1. Dr. B. D. Karande (Subject Expert-External) HoD & Research Guide, Dept. of Mathematics, M.U. Mahavidyalaya, Udgir.

2. Dr. S. S. Bellale (Subject Expert-Internal)

HoD & Research Guide, Dept. of Mathematics, Dayanand Science College, Latur

Sub :- Regarding Presentation on Ph.D. Work for Submisssion of Progress Report ...

Ref :- 1. SRTMU, Letter no - Ph.D. Progress Report/2019-20//162 Dated: 14.09.2019

2. Applications of Research Students Dated -14.01.2020

Sir.

With reference to the above subject we hereby inform you that the presentation of Ph.D. work for submission of progress report is to be conducted on date 21st Jan., 2020 at 01:00 pm in Seminar Hall Dept. of Mathematics, Dayanand Science College, Latur. Kindly conduct the presentation of following research students on their progress of Ph.D. research work.

LATUR 413512 Registrar, PG. Section, SRTMU, Nanded. Mr. P. M. More, B.S.S. Arts, Science and Commerce College, Makni Dist. Osmanabad

Miss. Siddiqui Afreen Fatema M Kasim, Raj Mohan Road, Udgir, Dist. Latur

Mr. S.N. Kondekar, Assist. Prof., Degloor College, Degloor, Dist. Nanded

Mr. S.P. Shinde, Vasantrao Naik Mahavidyalaya, Nanded

A.S. Thosare, Dhundamaharaj Mahavidyalaya, Degloor, Dist. Nanded

Mr. N.S. Pimple, Rajrshi Shahu Mahavidhaylay, Latur.

Mr. P. Ram Mohan Reddy, Principal (FAC), Govt. Degree College, Dharapally, Dist. Nizamabad (Telangana)

Mr. D.M. Suryawanshi, Dayanand Science College, Latur.

(10) PG Students Notice Board, Dayanand Science College, Latur