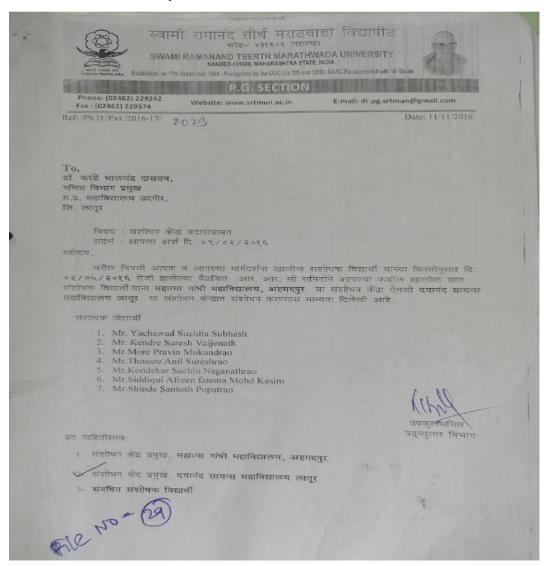

# स्वामी रामानंद् तीर्थ मराठवाडा विद्यापीठ

नादेह- ४३१६०६ (महासाद्)

# SWAMI RAMANAND TEERTH MARATHWADA UNIVERSITY NANDED-131606, MAHARASHTRA STATE, INDIA.

Frankline on 17th Sentember 1994 , Removing by the USC UN 2(f) and 12(B), NAAC Re-accricated with 18' Grad

#### P.G. SECTION

Phone: (02462) 229242 Fax: (02462) 229574

Website: www.srtmun.ac.in

E-mail: dr.pg.srtmun@gmail.com

Date: 11/11/2016

Ref. /Ph.D./Ext./2016-17/ 2

2023

To, डॉ. करंडे भालचंद्र दासराव, गणित विभाग प्रमुख म.उ. महाविद्यालय उदगीर, जि. लातुर

विषय : संशोधन केन्द्र बदलाबावत

संदर्भ : आपला अर्ज दि. ०९/०२/२०१६

महोदय,

वरील विषयी आपण व आपल्या मार्गदर्शना खालील संशोधक विद्यार्थी यांच्या विनतीनुसार दि. ०२/०५/२०१६ रोजी झालेल्या बैठकित आर आर. सी समितीने आपल्या कडील खालील सात संशोधक विद्यार्थी यांना महात्मा गांधी महाविद्यालय, अहमदपुर या संशोधन केंद्रा ऐवजी दयानंद सायन्स महाविद्यालय लातूर या संशोधन केन्द्रात संशोधन करण्यास मान्यता दिलेली आहे.

#### संशोधक विद्यार्थी

- 1. Mr. Yachawad Suchita Subhash
- 2. Mr. Kendre Suresh Vaijenath
- 3. Mr.More Pravin Mukundrao
- 4. Mr.Thosare Anil Sureshrao
- 5. Mr.Kondekar Sachin Naganathrao
- 6. Mr.Siddiqui Afreen fatema Mohd Kasim
- 7. Mr.Shinde Santosh Popatrao

उपकल्पाधिव पद्व्यत्तर विभाग

प्रत माहितीस्तवः

र संशोधन केंद्र प्रमुख, महात्मा गांधी महाविद्यालय, अहमदप्र

संशोधन केंद्र प्रमुख, दयानंद्र सायन्स महाविद्यालय लातूर

3- संबंधित संशोधक विद्यार्थी

File No- 69