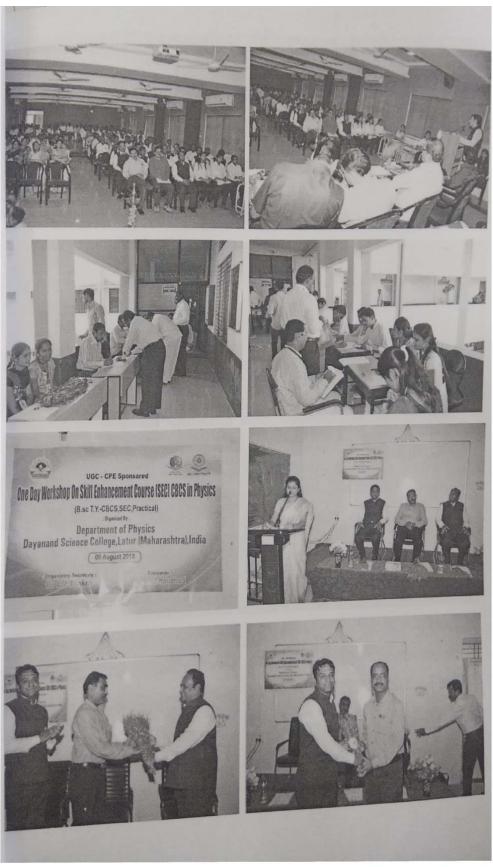

## List of Collaborative Activities 2016-17 to 2020-21

| Sr.<br>No. | Name of the activity                                                                                                                           | Beneficiary          | Number of beneficiaries | Impact                                                       |
|------------|------------------------------------------------------------------------------------------------------------------------------------------------|----------------------|-------------------------|--------------------------------------------------------------|
| 1          | Ph.D Course Work<br>16-05-16 to 15-06-16                                                                                                       | Research<br>Students | 07                      | Enrich Knowledge of research Methodology                     |
| 2          | Resource person in one day Syllabus<br>workshop B.A & B.Sc for syllabus<br>structure CBCS pattern in marathi<br>physics, zoology<br>25-07-2018 | Faculty              |                         | Faculties aware about<br>scope and limitation of<br>syllabus |
| 3          | Syllabus Workshop on SEC ,CBCS<br>in Chemistry in<br>S.R.T.M.U.N.(B.Sc.T.Y<br>06-08-2018                                                       | Faculty              | 41                      | Faculties aware about<br>scope and limitation of<br>syllabus |
| 4          | Ph.D Course Work<br>21-08-18 to 31-08-18                                                                                                       | Research<br>Students | 24                      | Enrich Knowledge of research Methodology                     |
| 5          | SEC Workshop CBSC in Physics<br>08-08-2018                                                                                                     | Faculty              | 09                      | Faculties aware about<br>scope and limitation of<br>syllabus |