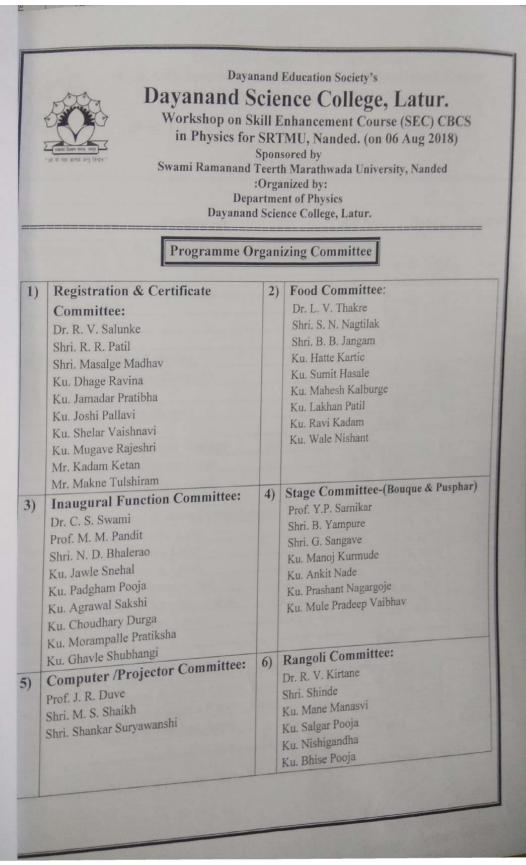

## List of Collaborative Activities 2016-17 to 2020-21

| Sr.<br>No. | Name of the activity                                                                                                                           | Beneficiary          | Number of beneficiaries | Impact                                                       |
|------------|------------------------------------------------------------------------------------------------------------------------------------------------|----------------------|-------------------------|--------------------------------------------------------------|
| 1          | Ph.D Course Work<br>16-05-16 to 15-06-16                                                                                                       | Research<br>Students | 07                      | Enrich Knowledge of research Methodology                     |
| 2          | Resource person in one day Syllabus<br>workshop B.A & B.Sc for syllabus<br>structure CBCS pattern in marathi<br>physics, zoology<br>25-07-2018 | Faculty              |                         | Faculties aware about<br>scope and limitation of<br>syllabus |
| 3          | Syllabus Workshop on SEC ,CBCS<br>in Chemistry in<br>S.R.T.M.U.N.(B.Sc.T.Y<br>06-08-2018                                                       | Faculty              | 41                      | Faculties aware about<br>scope and limitation of<br>syllabus |
| 4          | Ph.D Course Work<br>21-08-18 to 31-08-18                                                                                                       | Research<br>Students | 24                      | Enrich Knowledge of research Methodology                     |
| 5          | SEC Workshop CBSC in Physics<br>08-08-2018                                                                                                     | Faculty              | 09                      | Faculties aware about<br>scope and limitation of<br>syllabus |