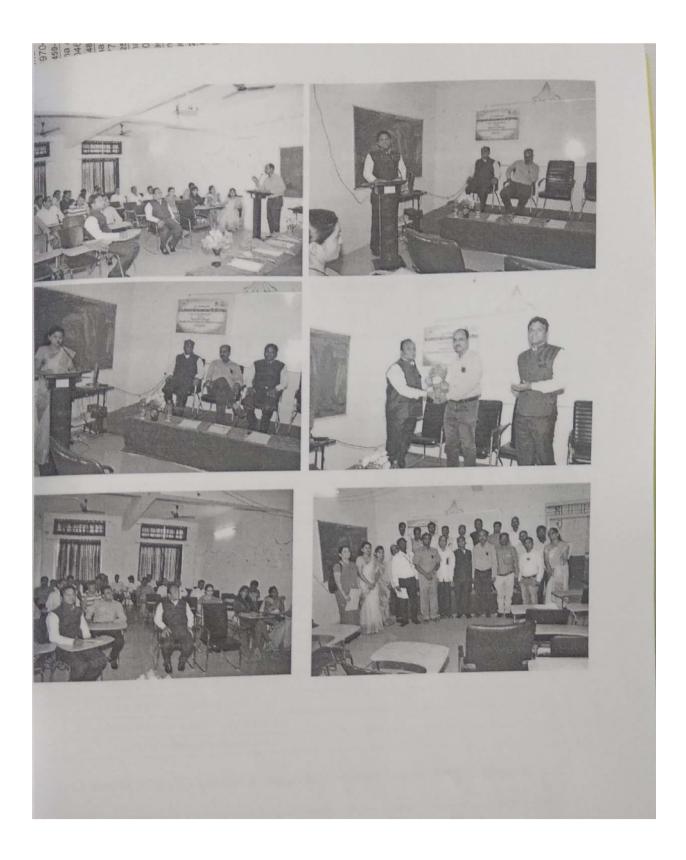

| 6  | Workshop on The Scope of Revised<br>(CBCS) Curriculum of B.Sc. F.Y.<br>Microbiology,<br>24-07-2019      | Faculty                 | 26  | Faculties aware about<br>scope and limitation of<br>syllabus                               |
|----|---------------------------------------------------------------------------------------------------------|-------------------------|-----|--------------------------------------------------------------------------------------------|
| 7  | The Scope of Revised (CBCS)<br>curriculum of Chemistry B.ScI and<br>M.ScI allide subjects<br>24-07-2019 | Faculty                 | 64  | Faculties aware about<br>scope and limitation of<br>syllabus                               |
| 8  | Avihskar-2019<br>31-12-2019                                                                             | Faculty and<br>Students | 11  | Teachers and students<br>renewed their technical<br>knowledge in scientific<br>advancement |
| 9  | Three days workshop on<br>Bioinformatics, Proteomics and<br>Genomics<br>24-26 Feb 2020                  | Faculty and students    | 146 | Faculty and student got<br>knowledge about<br>bioinformatics<br>Proteomics and<br>Genomics |
| 10 | Teacher Training Programme<br>Onscreen Evaluation                                                       | Faculty                 | 52  | Faculty trained for<br>Online assesment                                                    |
| 11 | Ph.D Course Work<br>06-06-20 to 20-06-20                                                                | Research<br>Students    | 12  | Enrich Knowledge of research Methodology                                                   |