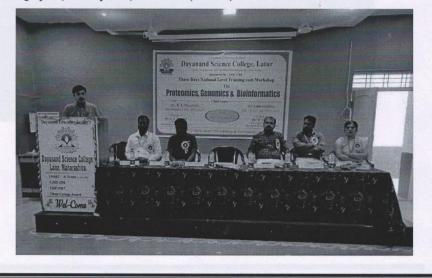

## Three days National Training cum Workshop on "Bioinformatics, Proteomics and Genomics."

- 1. Name of the Department : Microbiology
- 2. Complete name/ title of the Activity : *Three days National Training cum Workshop on "Bioinformatics, Proteomics and Genomics"*
- 3. Dates or Duration (from-----to) : 24-26 February 2020
- 4. Venue of the Event
- : Computer Science Dept. & MATLAB
- 5. Sponsor/Collaborations (if any)
- : Dayanand Science College, Latur
- 6. Level of the event (encircle) : National
- 7. Purpose / aim / objective and outcome of the event:
- To train PG students and teachers with the deep knowledge of Bioinformatics, Proteomics & Genomics
- 8. Beneficiaries / participants (Type/number, etc.): 146
- PG students and Teachers

## 'प्रथिनशास्त्र, जनुकशास्त्र आणि जैव माहितीशास्त्र' या विषयावर कार्यशाळा >डॉ. रोहन मेश्रान वांचे प्रतिपादन जैव माहितीशास्त्राच्या माध्यमातून विद्यार्थ्याच्या व्यक्तिमत्त्वाची जडण-घडण

तुर ! आग रिक्षान- शंद्रसानाच्या पुगान प्रथिनशास्त्र, दुक्रमास्त्र आणि लेव गाहिलोशास्त्र या पीनसी तथाप नासल्य अनल्य सायारण आहे. या तक्रम्प्रकृत विद्याअणिका अतिभाषायांने उत्त-प्रकृत सायां प्रविधारन आधितीयाई तरं पुने पिक्रापीताच्या मैय प्राईतीशास्त्र केंझतिन ( तहत पोक्षा गानी केल.

्यप्रानंद विज्ञान माराविद्यालयातु कुनिमो-इतिहे अंतर्वद्र सूक्ष्य मीतमाख चे जेव तेत्वान वेत्रवाच्या वतीने चीन दिवसीचे 'प्रविक्रमाख नुदुक्रमाख आणि जेव माहितीसाख' या विषयायील कार्वशाळेच्या उद्धादन प्रसंगे हो सेवार सोलना होते नुकर्गक्राय्याच्या अव्यवस्थानी

तीं, जवप्रकाश दरवड सोगे. वा प्रसंगे पंत्रतान विपालप्रमुख प कार्वशव्य साननव हेवल स्थारतीम वियाचीठ उसकेंद्र सातुर डॉ. राहुल मारे, ज. शहर वंवाक्ये, ज. सेल डॉ. आसिप युळचे, सूरम जीवशास्त्र व जेव मुतेकर बांची प्रमुख उपस्थिती होते. अहरण्यां आनुनेन्द्र संख्यां गण्यां जन्म रण्याण्यां से आ कां लागुरं निर्माणम्या रण्याण्या न दिल्लाणस्य कांग्रन्त नेवाफोन्स क्रिस्ट आंस प्रतारकाम माप्याप्रार गया प्रतन्त्र प्रतारकाम स्वर्णसार्थ, ग्रांस्ट्र प्रतन्त्र प्रतिक्रम स्वर्णते जो, नेय सातिनियाया मा विषय पूर्णले सेवन्य्रेम्स्य स्वर्णता स्वर्णता य किरापुरुव सेव्यक्रेस्ट्रजी स्वर्णना स्वर्णता स्वर्ण य किरापुरुव सेव्यक्रेस्ट्रजी स्वर्णना स्वर्णता स्वर्डित स्वर्णना व्यक्ता क्रम्स स्वर्णते स्वर्टना स्वर्णता स्वर्णता कांग्र य किरापुरुव सेव्यक्रेस्ट्रजी स्वर्णना स्वर्णता स्वर्डित स्वर्ण सन्वत्त्र कार्ज कार्डना स्वर्थन स्वर्णता स्वर्णता स्वर्णता स्वर्णता स्वर्णता स्वर्णता स्वर्णता स्वर्णता स्वर्णता