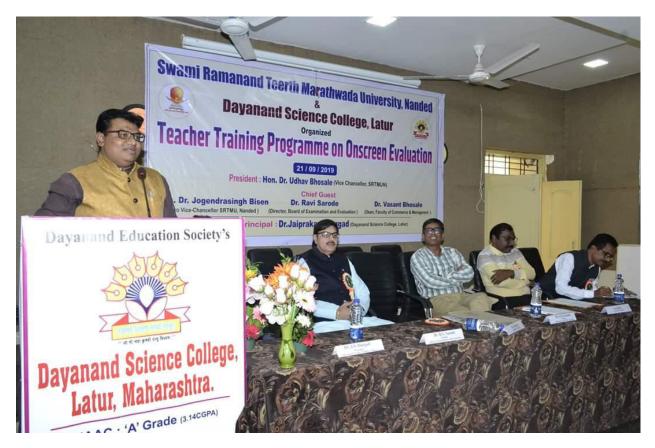

| 6  | Workshop on The Scope of Revised<br>(CBCS) Curriculum of B.Sc. F.Y.<br>Microbiology,<br>24-07-2019      | Faculty                 | 26  | Faculties aware about<br>scope and limitation of<br>syllabus                               |
|----|---------------------------------------------------------------------------------------------------------|-------------------------|-----|--------------------------------------------------------------------------------------------|
| 7  | The Scope of Revised (CBCS)<br>curriculum of Chemistry B.ScI and<br>M.ScI allide subjects<br>24-07-2019 | Faculty                 | 64  | Faculties aware about<br>scope and limitation of<br>syllabus                               |
| 8  | Avihskar-2019<br>31-12-2019                                                                             | Faculty and<br>Students | 11  | Teachers and students<br>renewed their technical<br>knowledge in scientific<br>advancement |
| 9  | Three days workshop on<br>Bioinformatics, Proteomics and<br>Genomics<br>24-26 Feb 2020                  | Faculty and students    | 146 | Faculty and student got<br>knowledge about<br>bioinformatics<br>Proteomics and<br>Genomics |
| 10 | Teacher Training Programme<br>Onscreen Evaluation                                                       | Faculty                 | 52  | Faculty trained for<br>Online assesment                                                    |
| 11 | Ph.D Course Work<br>06-06-20 to 20-06-20                                                                | Research<br>Students    | 12  | Enrich Knowledge of research Methodology                                                   |