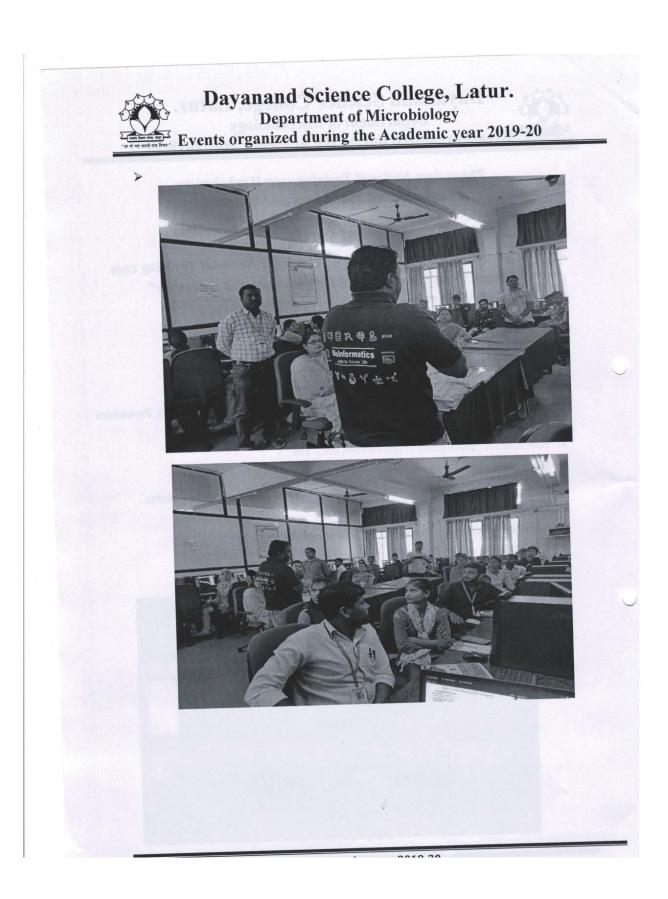

## Three days National Training cum Workshop on "Bioinformatics, Proteomics and Genomics."

- 1. Name of the Department : Microbiology
- 2. Complete name/ title of the Activity : *Three days National Training cum Workshop on "Bioinformatics, Proteomics and Genomics"*
- 3. Dates or Duration (from-----to) : 24-26 February 2020
- 4. Venue of the Event
- : Computer Science Dept. & MATLAB
- 5. Sponsor/Collaborations (if any)
- : Dayanand Science College, Latur
- 6. Level of the event (encircle) : National
- 7. Purpose / aim / objective and outcome of the event:
- To train PG students and teachers with the deep knowledge of Bioinformatics, Proteomics & Genomics
- 8. Beneficiaries / participants (Type/number, etc.): 146
- PG students and Teachers

Þ

- 9. Other major staff / student / Institution involved in the organization of the activity:
- > Teaching and Non teaching staff
- 10. Any other information / comment / qualitative remarks:
- 11. Photographs (with captions) submitted (number) : 3

#### Notice

All students of M.Sc. Microbiology & Biotechnology are hereby informed that, the Department of Microbiology organized Three days National Training cum Workshop on "Bioinformatics, proteomics and Genomics,, in association with Himedia Labs Pvt. Ltd. Mumbai. From 24 to 26 February 2020 (02 Days). All students must register and attend the workshop.