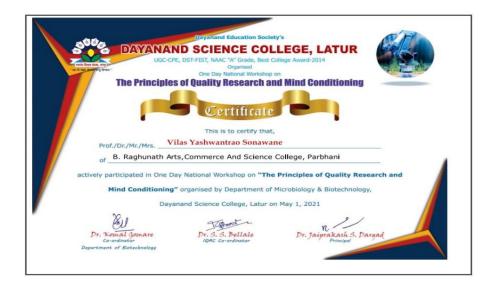

#### Guest Lecture on the Principle of quality research and mind conditioning.

**Resource Person:** Dr. D. N. Mistra, Pro vice-chancellar, P. A. H. S. University, Solapur. **Date:** 01.05.2021

9. Other major staff / student / Institution involved in the organization of the activity:

Resource Person: Dr. D. N. Mishra, Pro Vice-Chancellor, PAHS University, Solapur.

> Staff of Biotechnology Department

10. Any other information / comment / qualitative remarks:

11. Photographs (with captions) submitted (number):

> 02

12. Evidence produced (Certificate, letters, newspaper cuttings etc.)

> News Paper cutting and Certificate