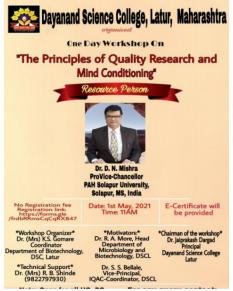

#### Guest Lecture on the Principle of quality research and mind conditioning.

**Resource Person:** Dr. D. N. Mistra, Pro vice-chancellar, P. A. H. S. University, Solapur. **Date:** 01.05.2021

1. Name of the Department : Microbiology and Biotechnology

 Complete name/ title of the Activity: National Workshop on The Principle of Quality Research and Mind Conditioning

3. Dates or Duration (from-----to) : 01.05.2021

4. Venue of the Event : Virtual Platform Using Microsoft Teams App

5. Sponsor/Collaborations (if any) : Dayanand Science College, Latur

6. Level of the event (encircle) : National

International / National / State / University / District / College / Department etc.

9. Other major staff / student / Institution involved in the organization of the activity:

Resource Person: Dr. D. N. Mishra, Pro Vice-Chancellor, PAHS University, Solapur.

> Staff of Biotechnology Department