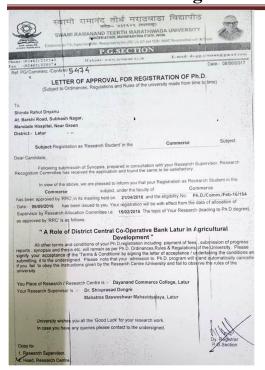

1. Name of the Department : Mathematics

2. Complete name/ title of the Activity: Ph.D. course work

3. Dates or Duration (from-----to) : 25 May to 09 June-2018

4. Venue of the Event : Dayanand Science College, Latur.

5. Sponsor/Collaborations (if any) : Student 6. Level of the event (encircle) : University

International / National / State / University / District / College / Department etc.

7. Purpose / aim / objective and outcome of the event:

To get the additional informative about Ph.D. in Mathematics.

> To increase the research in mathematics and guidance about Ph.D.

Beneficiaries / participants (Type/number, etc.):

Students No. of 24.

9. Other major staff / student / Institution involved in the organization of the activity:

> Department of Mathematics, Dayanand Science College, Latur.

10. Any other information / comment / qualitative remarks:

➤ In this programme the chief guest – Dr. B.D. Karande given valuable talk ion mathematics and its application.