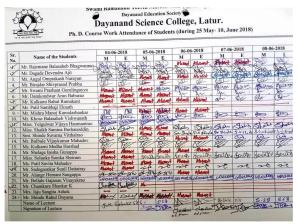

1. Name of the Department : Mathematics

2. Complete name/ title of the Activity: Ph.D. course work

3. Dates or Duration (from-----to) : 25 May to 09 June-2018

4. Venue of the Event : Dayanand Science College, Latur.

To get the additional informative about Ph.D. in Mathematics.

> To increase the research in mathematics and guidance about Ph.D.

Beneficiaries / participants (Type/number, etc.):

Students No. of 24.

9. Other major staff / student / Institution involved in the organization of the activity: