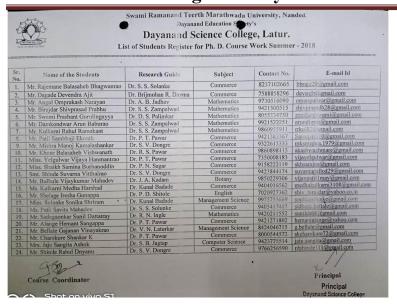

1. Name of the Department : Mathematics

2. Complete name/ title of the Activity: Ph.D. course work

3. Dates or Duration (from-----to) : 25 May to 09 June-2018

4. Venue of the Event : Dayanand Science College, Latur.

To get the additional informative about Ph.D. in Mathematics.

> To increase the research in mathematics and guidance about Ph.D.

Beneficiaries / participants (Type/number, etc.):

Students No. of 24.

9. Other major staff / student / Institution involved in the organization of the activity: