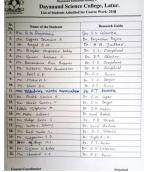

To get the additional informative about Ph.D. in Mathematics.

> To increase the research in mathematics and guidance about Ph.D.

Beneficiaries / participants (Type/number, etc.):

Students No. of 24.

9. Other major staff / student / Institution involved in the organization of the activity: