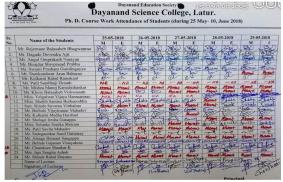

1. Name of the Department : Mathematics

2. Complete name/ title of the Activity: Ph.D. course work

3. Dates or Duration (from-----to) : 25 May to 09 June-2018

4. Venue of the Event : Dayanand Science College, Latur.

To get the additional informative about Ph.D. in Mathematics.

> To increase the research in mathematics and guidance about Ph.D.

Beneficiaries / participants (Type/number, etc.):

Students No. of 24.

9. Other major staff / student / Institution involved in the organization of the activity:

> Department of Mathematics, Dayanand Science College, Latur.

10. Any other information / comment / qualitative remarks:

➤ In this programme the chief guest – Dr. B.D. Karande given valuable talk ion mathematics and its application.

11. Photographs (with captions) submitted (number):

> Attached

12. Evidence produced (Certificate, letters, newspaper cuttings etc.)

13. Name and Signature of Coordinator:

athematics .

cience College

Latur, M.S. (INDIA)