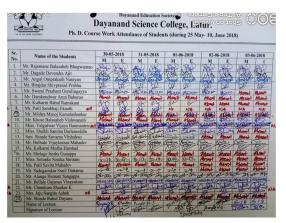

1. Name of the Department : Mathematics

2. Complete name/ title of the Activity: Ph.D. course work

3. Dates or Duration (from-----to) : 25 May to 09 June-2018

4. Venue of the Event : Dayanand Science College, Latur.

To get the additional informative about Ph.D. in Mathematics.

> To increase the research in mathematics and guidance about Ph.D.

Beneficiaries / participants (Type/number, etc.):

Students No. of 24.

9. Other major staff / student / Institution involved in the organization of the activity: