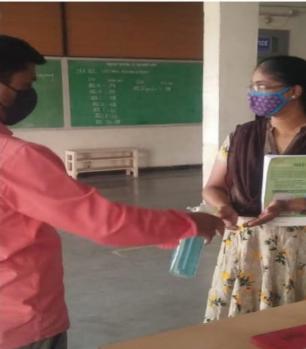

Workshop on FISH FARMING for Students & Farmers in Collaboration with NFBD

- In the institution, covide-19 centre is established for protecting students, faculty, staff and adjacent communities to slow the spread of corona virus in the campus.
- Screening at the entry with temperature measurement, hand sanitization, wearing of masks etc. are tested.
- The building campus regularly sanitized by spray sanitization machines. For paper documents IR machines are used in office & Principal's cabin.

- Physical distancing more than 3 fit as far as feasible.
- Use of face cover/mask
- Frequent hand washing with sanitizing soap etc.
- Temp measurement, Oxygen level measurement equipment procedure is followed.
- Installation & use of Aarogya setu app have been made mandatory to every one.
- Institute is regularly following the guidelines of state & university.
- Organization of workshops on covid-19 and related topics.