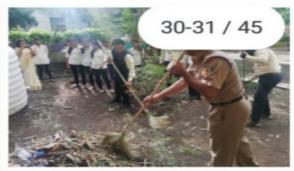

#### NSS & NCC Activities for Cleanliness drive:

Principal Staff & NSS & NCC Students Involved in cleaning the Campus & the waste is collected in compost plant used as manure for maintaining green campus.

 The activities are arranged on 15<sup>th</sup> August, 26<sup>th</sup> January, NSS day, NCC day, Sundays alongwith the involvement of Staff members and Students. Tree Plantation Programs are also organised in Rainy season.