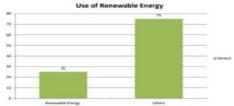

#### gy Audit Report

Solar Panel water Heater In Girls Hostel Total Electricity Savings Rs 11.73
126900 KWH/ Year Lacks/Year

Percentage usage of Renewable Energy

Solar Water Heaters

Solar Power Generation Plant

# **Energy**

- The total power generated by the solar panels in the campus is 176 k.w. and being shared with MSEB so there is a substantial decrees in the light bills received form MSEB.
- 66,44,444 Rs. is invested for this purpose.
- The institute is well set for clean and use of renewable energy in the campus.