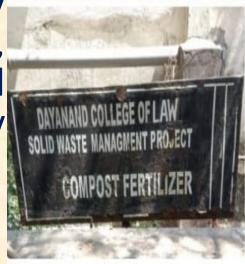

## **Waste and Sustainability**

- Institute follows the waste Management collected in every building of the campus and collected solid waste is given daily to the local Municipal Corporations vehicle.
- Ramps, Wheelchairs and supportive equipmental facilities are available for differently abled peoples.
- For cleaning the toilets AMC is given to the specified agency. Daily 8 to 10 times the toilets are cleaned. Vending machines are kept in toilets.

#### NSS & NCC Activities for Cleanliness drive:

Principal Staff & NSS & NCC Students Involved in cleaning the Campus & the waste is collected in compost plant used as manure for maintaining green campus.