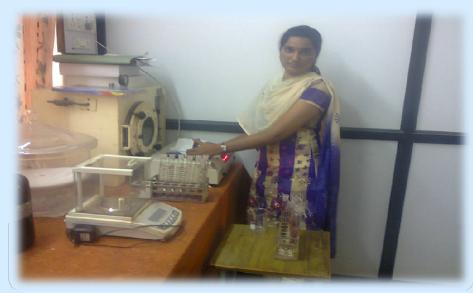

#### Sample collection at (Sensitive) Keshawraj School Station

The Field Assistant monitoring and collecting the sample for laboratory analysis.

Jr. Scientific Assistant analyzing the samples for received from monitoring stations.