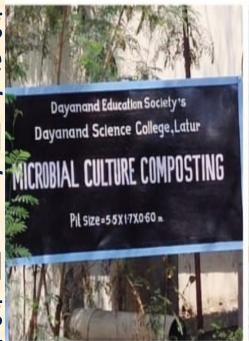

## Waste and Sustainability

**GUITANCI** 

- The mess, canteen dining spaces/ kitchens/storage are sanitized. The major waste of canteen and mess are used for MICROBIAL CULTURE COMPOSTING biofertilizer plant.
- Institute promotes and reducing encourage paper wastage promoting digital notes, notifications are issued to all the stakeholders by email, E-LMS etc.