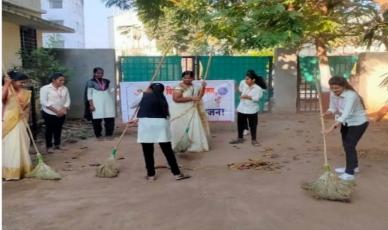

# Waste Segregation & Disposal System and Cleanliness drive

#### NSS & NCC Activities for Cleanliness drive:

Principal Staff & NSS & NCC Students Involved in cleaning the Campus & the waste is collected in compost plant used as manure for maintaining green campus.

 The activities are arranged on 15<sup>th</sup> August, 26<sup>th</sup> January, NSS day, NCC day, Sundays alongwith the involvement of Staff members and Students. Tree Plantation Programs are also organised in Rainy season.