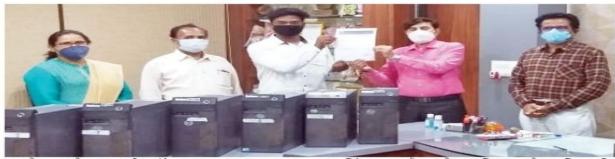

## दयानंद विज्ञान महाविद्यालयाच्या वतीने सहा संगणकांची भेट

#### लातूर : प्रतिनिधी

येथील दयानंद विज्ञान महाविद्यालयाच्या वतीने लातूर येथील श्रीमती सुरजकुँवरदेवी लाहोटी क्रिएटिव्ह किड्स शाळेस सहा संगणक देणगी स्वरुपात भेट देण्यात आले. याप्रसंगी प्राचार्य डॉ. जयप्रकाश दरगड, उपप्राचार्य डॉ. सिद्धेश्वर बेंह्मळे, डॉ. लिलत ठाकरे, डॉ. रोहिणी शिंदे यांची प्रमुख उपस्थिती होती.

सध्याचे युग हे संगणकाचे असून या कोरोना काळात ऑफलाईन शिक्षणापेक्षा ऑनलाईन शिक्षणावर जास्त भर दिला जात आहे. त्यामुळे अध्ययन आणि अध्यापनात संगणकाचा जास्तीत

आले, असे प्राचार्य डॉ. जयप्रकाश दरगड

अरविंदराव सोनवणे, सचिव रमेश बियाणी,