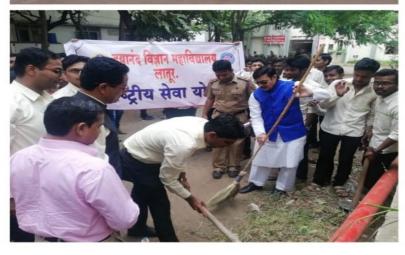

# Waste Segregation & Disposal System and Cleanliness drive

#### NSS & NCC Activities for Cleanliness drive:

Principal Staff & NSS & NCC Students Involved in cleaning the Campus & the waste is collected in compost plant used as manure for maintaining green campus.

 The activities are arranged on 15<sup>th</sup> August, 26<sup>th</sup> January, NSS day, NCC day, Sundays alongwith the involvement of Staff members and Students. Tree Plantation Programs are also organised in Rainy season.