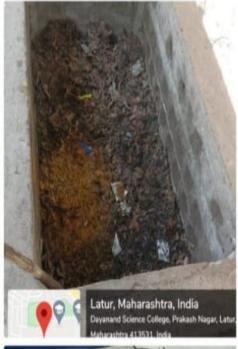

## Waste and Sustainability

**GUITANCI** 

- The mess, canteen dining spaces/ kitchens/storage are sanitized. The major waste of canteen and mess are used for MICROBIAL CULTURE COMPOSTING biofertilizer plant.
- Institute promotes and reducing encourage paper wastage promoting digital notes, notifications are issued to all the stakeholders by email, E-LMS etc.

#### NSS & NCC Activities for Cleanliness drive:

Principal Staff & NSS & NCC Students Involved in cleaning the Campus & the waste is collected in compost plant used as manure for maintaining green campus.