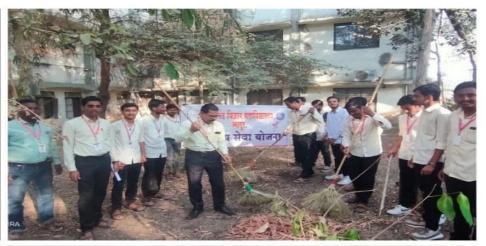

# Waste Segregation & Disposal System and Cleanliness drive

#### NSS & NCC Activities for Cleanliness drive:

Principal Staff & NSS & NCC Students Involved in cleaning the Campus & the waste is collected in compost plant used as manure for maintaining green campus.

 The activities are arranged on 15<sup>th</sup> August, 26<sup>th</sup> January, NSS day, NCC day, Sundays alongwith the involvement of Staff members and Students. Tree Plantation Programs are also organised in Rainy season.