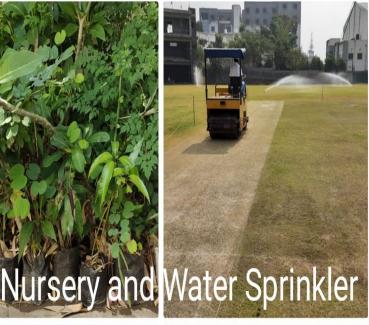

### **Water Conservation**

- Rain water harvesting is done for whole the campus. The rain water of roofs is collected by PVC pipes and all the building pipes are joined together for a single out late which is dipped in ground sock pit. Ground rain water is collected in the campus drainage system to a common drainage which is connected to college common well.
- Institute has installed 30000 liter capacity STP (water recycling plant) amounting Rs. 15 lakhs. The hostels water is recycled and used for cricket ground and gardening purpose. Sprinklers are used for gardening and for stadium. Software operated sprinkle system is used for cricket stadium.