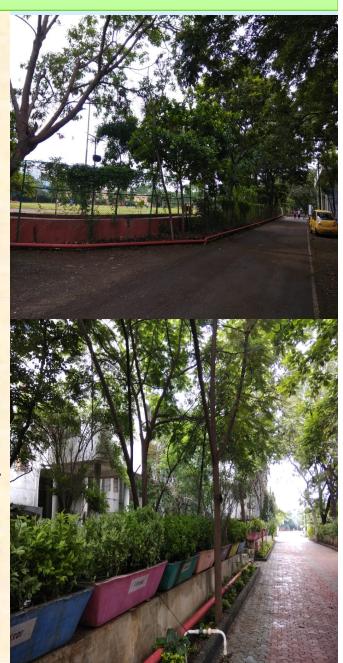

## Greenery

- Our campus is full of greenery with varieties of plants with number of species more than 500 species are planted with a well designed botanical garden which includes medicinal plants.
- Plantation and greenery is always promoted in vacate areas and around every building in the campus.
- Students from Botany Department regularly visits to "van vibhag", hilly areas for the collection of new species of plants. Students actively participates in "van mahostav", tree plantation, environmental rallies.
- Microbial Bio-fertilizer production unit is constructed in the campus. The Bio-waste of the campus is collected and used for this unit. This Bio-fertilizer produced is used for the plants of the campus.

### Greenery

- Weekly institute follows no vehicles day in the campus.
   Few of our staff members uses battery powered vehicles.
- Institution has been recognised and awarded as Green & Clean Campus by certificate by Latur Municipal Corporation
- Management of our institute formed a policy for monitoring aspects of Greenery with dedicated staff and periodic reports-system.