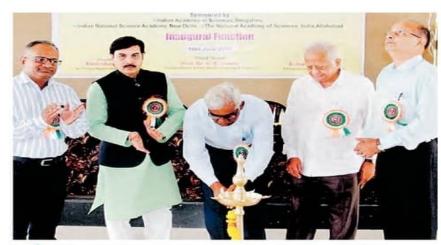

#### 'दयानंद'मध्ये कार्यशाळा : डॉ.एस.आर. यादव यांचे प्रतिपादन

लोकमत न्यूज नेटवर्क

लातुर : मानवी जीवनामध्ये वनस्पतीचे स्थान महत्त्वाचे असन, त्याचे संवर्धन करणे काळाची गरज आहे. औषधीमध्ये जास्तीत जास्त वनस्पतींचा उपयोग केला जातो. म्हणून वनस्पतीशास्त्र हे मुलभृत शास्त्र आहे. त्यामळे त्याचे संवर्धन हे काळाची गरज असल्याचे प्रतिपादन शिवाजी विद्यापीठाचे प्रो.डॉ.एस.आर. यादव यांनी येथे केले.

बंगळ्ठ, इंडियन नॅशनल सायन्स उदघाटन कार्यक्रमप्रसंगी ते बोलत उपस्थिती होती. ॲंकॅडमी न्य दिल्ली व द नॅशनल ऑफ होते. मंचावर गोवा विद्यापीठाचे डॉ.

 प्राचार्य डॉ. जयप्रकाश दरगड म्हणाले. रिफेशर कोर्सच्या माध्यमातन शिक्षकांना माहितीची आदानप्रदान होते. त्याचा फायदा विद्यार्थ्यांच्या यशस्वी भविष्यासाठी होतो. कार्यक्रमाचे प्रास्ताविक माजी प्राचार्य आर.एस. लडा यांनी केले. कोर्समधील बंगळरु, हैदराबाद, पणे, नागपर, कोल्हापर, औरंगाबाद येथील निमंत्रित शास्त्रज्ञांचे वनस्पती शास्त्रातील मार्गदर्शक सर्वांसाठी लाभदायक ठरेल, असेही ते म्हणाले. रिफ्रेशर कोर्ससाठी महाराष्ट्राबाहेरील ३५ प्राध्यापक सहभागी झाले आहेत. सुत्रसंचालन विधि पळसापुरे तर आभार डॉ. चंद्रशेखर स्वामी यांनी मानले.

विजान महाविद्यालय यांच्या संयक्त दरगड, माजी प्राचार्य आर.एच. लड्डा, विद्यमाने आयोजित वनस्पतीशास्त्र या वनस्पतीशास्त्र विभाग प्रमुख डॉ. इंडियन ॲकॅडमी ऑफ सायन्स विषयावर आयोजित रिफ्रेशर कोर्सच्या

सायन्सेस अलाहाबाद आणि दयानंद वर्नार्ड रॉडिंग्ज, प्राचार्य डॉ. जयप्रकाश चंद्रशेखर स्वामी यांची प्रमख महत्त्वाचा ठरणार आहे.