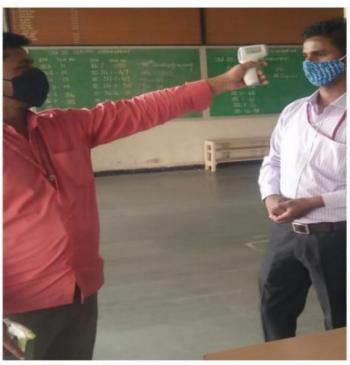

Workshop on FISH FARMING for Students & Farmers in Collaboration with NFBD

- In the institution, covide-19 centre is established for protecting students, faculty, staff and adjacent communities to slow the spread of corona virus in the campus.
- Screening at the entry with temperature measurement, hand sanitization, wearing of masks etc. are tested.
- The building campus regularly sanitized by spray sanitization machines. For paper documents IR machines are used in office & Principal's cabin.

- Physical distancing more than 3 fit as far as feasible.
- Use of face cover/mask
- Frequent hand washing with sanitizing soap etc.
- Temp measurement, Oxygen level measurement equipment procedure is followed.
- Installation & use of Aarogya setu app have been made mandatory to every one.
- Institute is regularly following the guidelines of state & university.
- Organization of workshops on covid-19 and related topics.