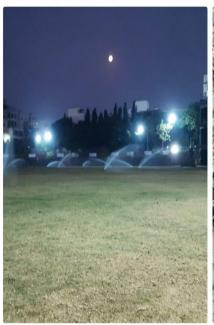

### **Water Conservation**

- Rain water harvesting is done for whole the campus. The rain water of roofs is collected by PVC pipes and all the building pipes are joined together for a single out late which is dipped in ground sock pit. Ground rain water is collected in the campus drainage system to a common drainage which is connected to college common well.
- Institute has installed 30000 liter capacity STP (water recycling plant) amounting Rs. 15 lakhs. The hostels water is recycled and used for cricket ground and gardening purpose. Sprinklers are used for gardening and for stadium. Software operated sprinkle system is used for cricket stadium.