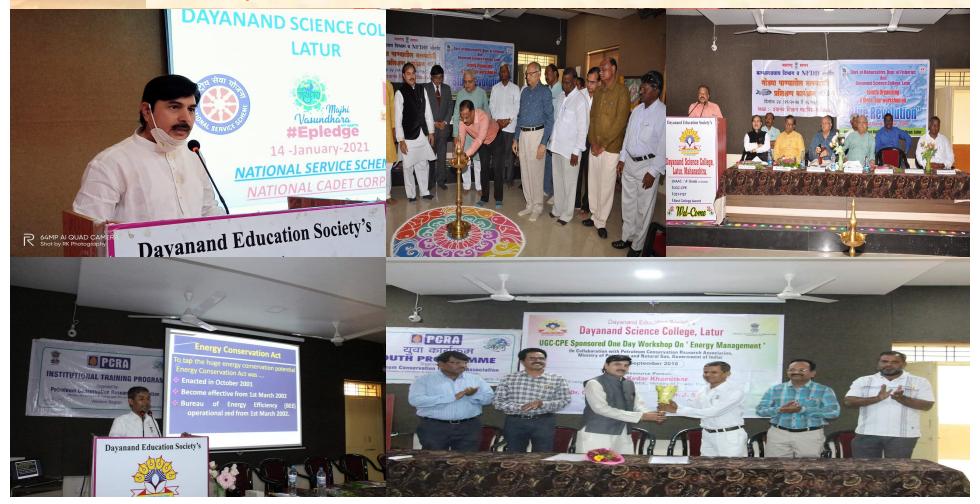

# Dayanand Science College, Latur, Maharashtra

MGNCRE for "One District One Championship" Award Presentation

Dr Jaiprakash Dargad Principal Dayanand Science College Latur DSCL, A lead Institute

### **SAP MOU'S & Collaborations**

- A MOU with PCRA i.e. petroleum conservation research association of ministry of petroleum & natural Gas, Govt. of India and under this MOU Institute used to organize several activities for students, teaching & non teaching staffs and for community. The activities basically on energy management, use of nonconventional energy, "Swachhata ke Madhyam Se Satat Vikas, Swachhata Pakhwada" etc.
- Yearly energy audit is done by PCRA.

## **Energy**

- Every years college undergoes energy audit and it is being done by PCRA.
- For saving of the energy LED lights, 5 star rating equipments, sensors are implemented in the buildings and LED street lights in the campus.
- On the different roofs of buildings solar panels are installed with different capacities like 10k.w., 15 k.w, 20 k.w., 30 k.w. etc.

Institutional Training Program: PCRA, Ministry of Petroleum

**Management of Energy Conservation Programs** 

National Energy Conservation week

14<sup>th</sup> Dec to 20<sup>th</sup> Dec

Institutional Training Programs by PCRA, Ministry of Petroleum & Natural Gas GOI

Youth Awareness Program
Sanrakshan Kshamata Mahotsav