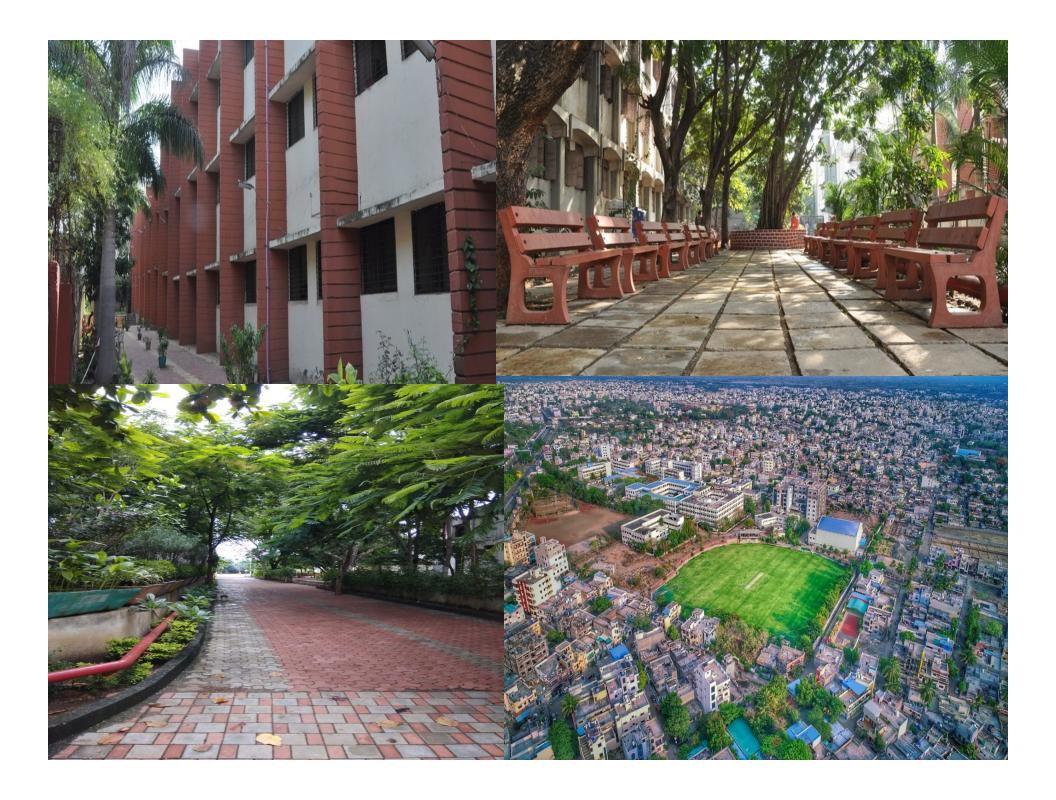

## Greenery

- Our campus is full of greenery with varieties of plants with number of species more than 500 species are planted with a well designed botanical garden which includes medicinal plants.
- Plantation and greenery is always promoted in vacate areas and around every building in the campus.
- Students from Botany Department regularly visits to "van vibhag", hilly areas for the collection of new species of plants. Students actively participates in "van mahostav", tree plantation, environmental rallies.
- Microbial Bio-fertilizer production unit is constructed in the campus. The Bio-waste of the campus is collected and used for this unit. This Bio-fertilizer produced is used for the plants of the campus.

## Greenery

- Bio-waste includes hostel mess food waste, canteen food waste, waste papers, cloths, dry leaves and plant waste.
- No use of herbicides and pesticides for maintaining the greenery on campus outdoors and indoors.
- Institute also developed small nursery in the campus.
- Institute organizes workshops for farmers on "Organic Farming", fish pounding, air pollution awareness, soil testing etc. Biotechnology Department has tissue culture laboratory. Ban on plastic, disposable items, and plastic bags are strictly followed and notified to every stake holders.

### Greenery

- Weekly institute follows no vehicles day in the campus.
   Few of our staff members uses battery powered vehicles.
- Institution has been recognised and awarded as Green & Clean Campus by certificate by Latur Municipal Corporation
- Management of our institute formed a policy for monitoring aspects of Greenery with dedicated staff and periodic reports-system.