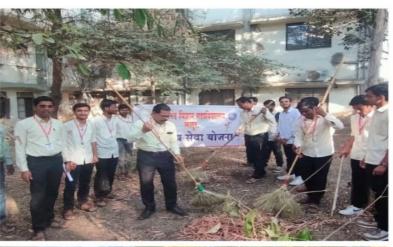

# Waste Segregation & Disposal System and Cleanliness drive

#### NSS & NCC Activities for Cleanliness drive:

Principal Staff & NSS & NCC Students Involved in cleaning the Campus & the waste is collected in compost plant used as manure for maintaining green campus.

 The activities are arranged on 15<sup>th</sup> August, 26<sup>th</sup> January, NSS day, NCC day, Sundays alongwith the involvement of Staff members and Students. Tree Plantation Programs are also organised in Rainy season.