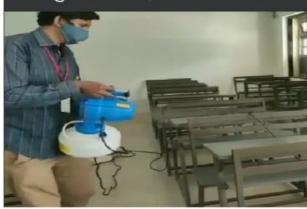

Workshop on FISH FARMING for Students & Farmers in Collaboration with NFBD

- In the institution, covide-19 centre is established for protecting students, faculty, staff and adjacent communities to slow the spread of corona virus in the campus.
- Screening at the entry with temperature measurement, hand sanitization, wearing of masks etc. are tested.
- The building campus regularly sanitized by spray sanitization machines. For paper documents IR machines are used in office & Principal's cabin.

- The sanitizing liquid chemical is synthesized in the chemistry lab of our institute.
- Counseling & Guidance is regularly followed for students, staff members.
- The following public health measures being followed.