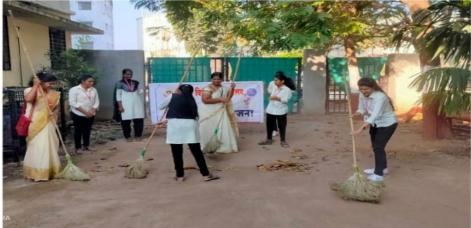

# Waste Segregation & Disposal System and Cleanliness drive

#### NSS & NCC Activities for Cleanliness drive:

Principal Staff & NSS & NCC Students Involved in cleaning the Campus & the waste is collected in compost plant used as manure for maintaining green campus.

 The activities are arranged on 15<sup>th</sup> August, 26<sup>th</sup> January, NSS day, NCC day, Sundays alongwith the involvement of Staff members and Students. Tree Plantation Programs are also organised in Rainy season.