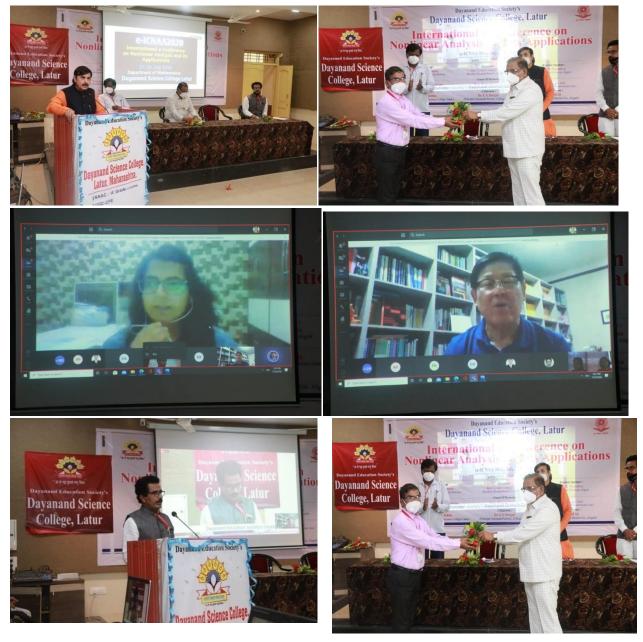

## **Photographs of the Conference**

दयानंद विज्ञान महाविद्यालयामध्ये युजीसी-सीपीई अंतर्गत गणित विभागाच्या वतीने आयोजित 'नॉन लिनियर ॲनालिसिस ॲन्ड इटस ऑप्लिकेशन्स' या विषयावरील तीन दिवसीय ई-आंतरराष्ट्रीय गणित परिपदेचा समारोप प्रसंगी रसेश वियाणी बोलत होते. यावेळी प्राचार्य डॉ. नयप्रकाश दरगड, दक्षिण कोरीवातील प्रो. जे. के. किम, तुर्की येथील कुक्कअस्सलाम, इराण वेथील प्रो. रजानी, गणित परिषद समन्वयक व विभाग प्रमुख उपप्राचार्य डॉ. एस.एस. वेक्ष्मळे, प्राचार्य डॉ. एस. पी. गायकवाड यांची प्रमुख उपस्थिती होती.

page- 8 04 Aug 2020

लातूर, दि. २७ :....

दयानंद विज्ञान महाविद्यालयामध्ये युजीसी-सीपीई अंतर्गत गणित विभागाच्या वतीने दिनांक २७ ते २९ जलै या दरम्यान होणाऱ्या 'नॉन लिनियर ॲनालिसिस ॲन्ड इटस् ॲप्लिकेशन्स' या विषयावरील तीन टिवसीय ई - आंतरराष्ट्रीय गणित परिषटेचे उदघाटन दयानंद शिक्षण संस्थेचे अध्यक्ष लक्ष्मीरमण लाहोटी यांच्या अध्यक्षतेखाली झाले. यावेळी दयानंद शिक्षण संस्थेचे सचिव रमेश बियाणी, संयक्त सचिव सरेशजी जैन,प्रमुख पाहणे म्हणून नाँथं युनिव्हर्सिटी बाइया, रोमानिया येथील प्रो.वासिले बेरिदे, दक्षिण कोरीया येथील प्रो.जे.के.किम, अलिगड मुस्लिम विद्यापीठ, अलिगड येथील प्रो.एम.मुरसलीन, महाविद्यालयाचे प्राचार्य डॉ. जयप्रकाश दरगड, दयानंद कला महाविद्यालयाचे प्राचार्य डॉ. एस.पी. गायकवाड. दयानंद वाणिज्य महाविद्यालयाचे प्राचार्य डॉ. श्रीराम साळंके, गणित विभाग प्रमुख, परिषद समन्वयक उपप्राचार्य डॉ. एस.एस.बेल्लाळे यांची प्रमुख उपस्थिती होती