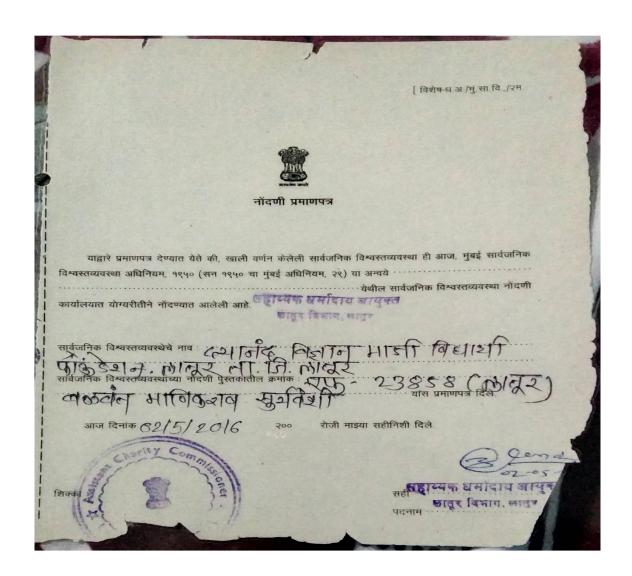

## **Registration of Alumni Association**

• Name of the Alumni:

DayanandVidnyanMajiVidhyarthi Foundation (Alumni Association).

• Date of Registration: 30.03.2016

Scanned by TapScanner

क्रमांक 043512

## नोंदणी प्रमाणपत्र

संस्था नोंदणी अधिनियम, १८६० (१८६० चा अधिनियम २१)

नोंदणी क्रमांक 7181/209/16

याद्वारे असे प्रमाणित करण्यात येते की, द्यानिंद निद्धार्ग निद्धार्थी पार्डिडेशन्, म्हान्द्रर ता. हि. ह्यान्द्रर

खालील तारखेस संस्था नोंदणी अधिनियम, १८६० (सन १८६० चा अधिनियम २१) अन्वये योग्यरित्या नोंदणी करण्यात आली

तारीख 30.10.3 116 ... २००

रोजी माझ्या सहीनिशी दिले.

पहारयंक संस्था सिबंधक छातुर विभाग, लातुमाग